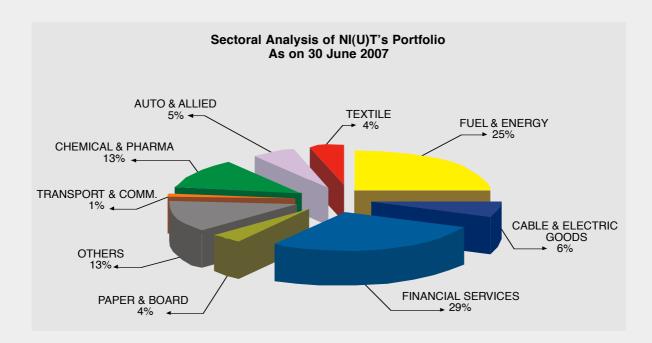

### **Portfolio**

Details of your Fund's portfolio are part of the financial statements. The sector wise break up of portfolio is given below:

Top Ten Holdings of NI(U)T's Portfolio As on 30 June 2007

| S.No. | Name                                       | Market Value<br>(Rs. in mn.) | % of Portfolio |
|-------|--------------------------------------------|------------------------------|----------------|
| 1.    | Pakistan State Oil Company Ltd             | 10,291                       | 11.67          |
| 2.    | Fauji Fertilizer Company Ltd               | 5,267                        | 5.97           |
| 3.    | Habib Metropolitan Bank Ltd                | 5,258                        | 5.96           |
| 4.    | Soneri Bank Ltd                            | 4,542                        | 5.15           |
| 5.    | Bank Al-Habib Ltd                          | 4,295                        | 4.87           |
| 6.    | Siemens (Pakistan) Engineering Company Ltd | 3,440                        | 3.90           |
| 7.    | Packages Limited                           | 2,548                        | 2.89           |
| 8.    | National Refinery Limited                  | 2,450                        | 2.78           |
| 9.    | Sui Northern Gas Pipelines Limited         | 2,270                        | 2.57           |
| 10.   | Askari Bank Limited                        | 2,071                        | 2.35           |
|       | Total                                      | 42,432                       | 48.11          |