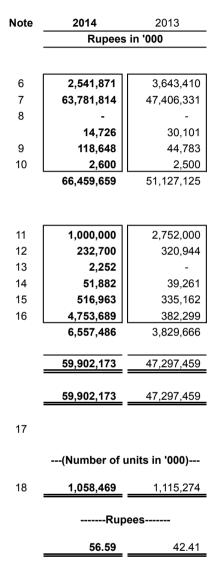

## NATIONAL INVESTMENT (UNIT) TRUST STATEMENT OF ASSETS AND LIABILITIES AS AT JUNE 30, 2014

## ASSETS

Bank balances Investments Loans and receivables Receivable against sale of investments Dividend and other receivables Long term deposits Total assets

## LIABILITIES

Short term finances Pavable to National Investment Trust Limited - Management Company Payable to Central Depository Company of Pakistan Limited - Trustee Fee payable to Securities and Exchange Commission of Pakistan Creditors, accrued and other liabilities Dividend payable and unclaimed distributions **Total liabilities** 

## NET ASSETS

UNIT HOLDERS' FUND (as per statement attached)

Contingencies and commitments

Number of units in issue

Net asset value per unit

The annexed notes from 1 to 32 and annexures 1 to 4 form an integral part of these financial statements

|   |                     | Note | 2014      | 2013      |
|---|---------------------|------|-----------|-----------|
|   |                     |      | Rupees    | in '000   |
| 6 | BANK BALANCES       |      |           |           |
|   | In current accounts |      | 19,349    | 342,428   |
|   | In saving accounts  | 6.1  | 2,522,522 | 3,300,982 |
|   |                     | 6.2  | 2,541,871 | 3,643,410 |

#### 7 INVESTMENTS

At fair value through profit or loss - held for trading Investment in shares / units of mutual funds

## Available for sale

Investment in shares / units of mutual funds Investment in government securities

### Held to maturity

- Morabaha arrangements
- Participation term certificates
- Term finance certificates

Less: Provision for impairment on held to maturity investments

- 7.1 The investment portfolio of the Fund specifying the movement in portfolio during the year since the preceding accounting year, the carrying value and market value of the investments held and the value of each holding as a percentage of the net asset value, total investments of the Fund and, where applicable, paid up capital of investee has been set out in annexures 1 to 4 to these financial statements
- As at June 30, 2014 the market value of securities given as collateral against short term finances amounted to Rs. 2,919.503 7.2 million (2013: Rs. 6,479.113 million).
- Investments include shares with a market value of Rs. 794.720 million (2013: Rs 789.445 million) which have been pledged with 7.3 National Clearing Company of Pakistan Limited for guaranteeing settlement of the Fund's trades in accordance with Circular no. 11 dated October 22, 2007 issued by the Securities and Exchange Commission of Pakistan.
- The investment portfolio of the Fund includes shares of Pakistan State Oil Company Limited and Sui Northern Gas Pipelines 7.4 Limited, which have been frozen by the Government of Pakistan (GoP) for sale in the equity market due to their proposed privatisation.
- Net unrealised (diminution) / appreciation on re-measurement 7.5 of investments classified as 'at fair value through profit or loss' held for trading

Market value of investments Less: carrying value of investments

7.6 Net unrealised appreciation on re-measurement of investments classified as 'available for sale'

> Market value of investments Less: cost/carrying value of investments - net of impairment

Net unrealised appreciation in fair value of investments at the beginning of the year

| Note | <b>2014</b> 2013 |            |  |
|------|------------------|------------|--|
|      | Rupees           | s in '000  |  |
| 7.1  | 2,026,970        | 1,929,018  |  |
| 7.1  | 61,081,598       | 43,884,552 |  |
| 7.1  | 673,246          | 1,592,761  |  |
|      | 61,754,844       | 45,477,313 |  |
|      |                  |            |  |
|      | 54,125           | 54,125     |  |
|      | 10,500           | 10,500     |  |
|      | 10,839           | 10,839     |  |
| 7.1  | 75,464           | 75,464     |  |
|      | (75,464)         | (75,464)   |  |
|      | <u> </u>         |            |  |
|      | 63,781,814       | 47,406,331 |  |
|      |                  |            |  |

| 8 | LOANS AND RECEIVABLES                                            | Note | 2014      | 2013   |
|---|------------------------------------------------------------------|------|-----------|--------|
|   |                                                                  |      | Rupees ir | 1 '000 |
|   | Term finance certificates                                        |      | 802       | 802    |
|   | Less: Provision for impairment loss on term finance certificates |      | (802)     | (802)  |
|   |                                                                  |      |           | -      |

This represents term finance certificates (TFCs) of Crescent Standard Investment Bank Limited (Pacific Leasing Company 8.1 Limited). These are non-interest bearing TFCs.

| 9 | DIVIDEND & OTHER RECEIVABLE                             | Note | 2014      | 2013      |
|---|---------------------------------------------------------|------|-----------|-----------|
|   |                                                         | _    | Rupees in | '000      |
|   | Dividend receivable                                     |      | 52,051    | 30,698    |
|   | Profit on term finance certificates                     | Г    | 24,599    | 24,599    |
|   | Less: Provision against doubtful receivables            |      | (24,599)  | (24,599)  |
|   |                                                         |      | -         | -         |
|   | Profit on Morabaha arrangements                         |      | 51,267    | 51,267    |
|   | Less: Provision against profit on Morabaha arrangements |      | (51,267)  | (51,267)  |
|   |                                                         |      | -         | -         |
|   | Mark-up receivable on bank deposits                     |      | 16,597    | 14,085    |
|   | Advance against pre-IPO investment                      | 9.1  | 200,000   | 150,000   |
|   | Less: Provision against doubtful receivables            |      | (150,000) | (150,000) |
|   |                                                         |      | 50,000    | -         |
|   | Other receivables                                       | Γ    | 2,991     | 2,991     |
|   | Less: Provision against doubtful receivables            |      | (2,991)   | (2,991)   |
|   |                                                         |      | -         | -         |
|   |                                                         |      | 118,648   | 44,783    |

#### 10 LONG TERM DEPOSITS

This represents security deposit of Rs. 100,000 (2013: Nil) with the Central Depository Company of Pakistan Limited and Rs. 2.500.000 (2013: Rs. 2.500.000) with the National Clearing Company of Pakistan Limited.

#### 11 SHORT TERM FINANCES - secured

Short term finances obtained from commercial banks Running finances obtained from commercial banks

11.1 The running finance facilities obtained from various commercial banks have limits of Rs. Nil (2013: Rs. 5,200 million). The rate of mark-up on these finances ranges from 9.20% to 10.64% per annum (2013: 9.72% to 10.43% per annum). These finances are secured by pledge of marketable securities as mentioned in note 7.2 of these financial statements.

#### 12 PAYABLE TO THE NATIONAL INVESTMENT TRUST LIMITED - MANAGEMENT COMPANY

On account of:

- repurchase of Units
- management participation fee
- others
- 12.1 Management Company is entitled to receive management participation fee on account of services rendered to the Fund. Management participation fee is charged at 1% of the average funds under management during the year subject to a maximum of 1% of the value of the Fund as on June 30 each year.
- 12.2 Others include preliminary charges on sale of units amounting to Rs. 143.05 million (2013: Rs 93.708 million).
- PAYABLE TO THE CENTRAL DEPOSITORY 13 **COMPANY OF PAKISTAN LIMITED - TRUSTEE**

#### FEE PAYABLE TO SECURITIES AND EXCHANGE 14 COMMISSION OF PAKISTAN

Under the provisions of the Non Banking Finance Companies and Notified Entities Regulations, 2008, a collective investment scheme categorised as equity scheme is required to pay as annual fee to the SECP, an amount equal to 0.095 percent of the average annual net assets of the scheme. The Fund has been categorised as an equity scheme by the Management Company.

#### **CREDITORS, ACCRUED AND OTHER LIABILITIES** 15

Provision for Workers' Welfare Fund Excess dividend received Distribution not claimed by unit holders Brokerage payable against sale and purchase of securities Federal Excise Duty payable on remuneration of the Management Company Accrued financial charges Auditors' remuneration payable Payable on account of repurchase of Units Others

| 15.1 | 380,360 | 269,516 |
|------|---------|---------|
|      | 16,517  | 14,053  |
|      | 4,071   | 3,917   |
|      | 3,723   | 28      |
| 15.2 | 74,265  | -       |
|      | 7,096   | 35,705  |
|      | 565     | -       |
|      | 14,723  | -       |
|      | 15,643  | 11,943  |
|      | 516,963 | 335,162 |

#### DIVIDEND PAYABLE AND UNCLAIMED DISTRIBUTIONS 16

As at each accounting date, the amount of cash required to effect distribution of profits amongst holders of registered and bearer units, is transferred to a special account titled distribution account. The aggregate balance in such accounts for the years 1997-98 and earlier in case of distribution to registered unit holders and 1999-2000 and earlier in case of distribution to bearer unit holders exceeds the liability for unclaimed distribution by approximately Rs. 31.469 million. This amount represents payments of dividend out of accounts other than the relevant distribution account and is included as part of the deposited property of the Fund. Further, this includes an amount of Rs. 4,340 million which pertains to the interim dividend for the year.