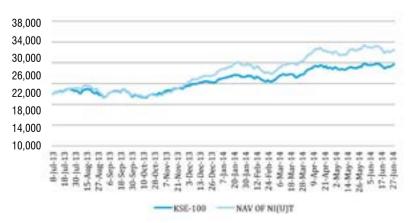

## **Relative Performance of NAV vs. KSE 100**

ΝΙΟΤ

## NATIONAL INVESTMENT (UNIT) TRUST FUND MANAGER REPORT 2013-2014

During the period under review, the KSE-100 index increased by 41.16% whereas the NAV of your Fund increased by 56.98%, resulting into an impressive out performance of 15.82%