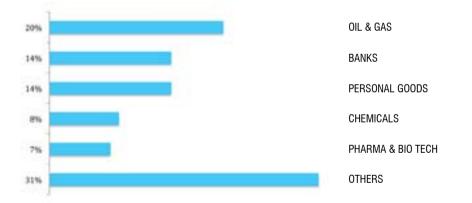

## Sector Wise Breakdown of Equity Portfolio

Sector-wise breakdown of Fund's Equity portfolio as % of total assets as on 30-06-2014 is given below:

The KSE-100 index extended its bull-run for yet another year; posting a return of 41% in FY13-14. Amid rising trend of KSE-100, many of NI(U)T investors opted for redemptions to book capital gains. Your Fund received gross redemptions to the tune of Rs. 11.1 billion during the year. However, all redemptions were met in a timely manner to the utmost satisfaction of investors. Due to such a hefty amount of redemptions and with the market at its historically high levels, your fund generally remained on the selling side across all the sectors at opportune times.

Oil & Gas remained the top sector of the Fund with 20% asset allocation as compared to 21% last year. The sector was relatively a laggard to the market with a 20% rise against the KSE-100 growth of 41% largely due to expected Secondary Offering overhang of OGDC & PPL The Fund reduced its portfolio from the sector at opportune moments.

The Banking sector largely outperformed the index with a 58% rise, due to 100bps increase in policy rate, significant increase in exposure to high yielding PIBs by the banks and some revival in private sector credit. In spite of Fund's selling in the banking sector, the exposure increased to 14% from 12% last year.

Exposure in the Chemical sector also declined to 8% as compared to 11% last year. The sector has underperformed the broader market due to

## NATIONAL INVESTMENT (UNIT) TRUST FUND MANAGER REPORT 2013-2014

increase in gas prices mainly through increase in Cess (GIDC), which kept the Fertilizer sub-sector largely out of favor during the year FY13-14.

During the year, strategic investments of NI(U)T Fund in Personal Goods, Pharmaceutical, General Industrials and Tobacco sectors also provided a boost to the overall impressive performance of the Fund.