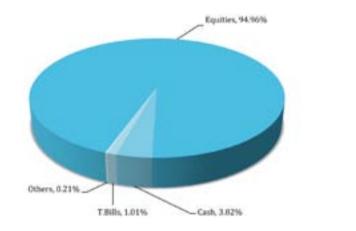

## Asset Allocation

Keeping in view the market conditions, the Fund has been changing its asset allocation during the year. As on 30th June 2014, the Fund was invested to the extent of 94.96% in Equities whereas the remaining exposure was in Treasury Bills and cash. The asset allocation position of the Fund as on 30-06-2014 is depicted in the chart below: