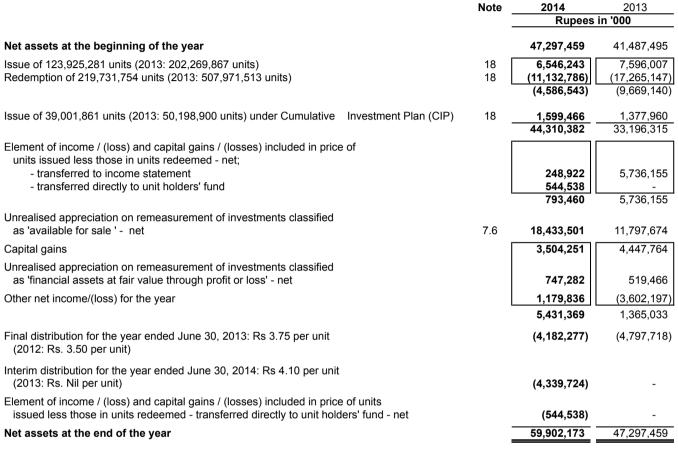

### Net assets at the end of the year

Net assets at the beginning of the year

Issue of 123,925,281 units (2013: 202,269,867 units)

units issued less those in units redeemed - net;

- transferred to income statement - transferred directly to unit holders' fund

as 'available for sale ' - net

Other net income/(loss) for the year

(2012: Rs. 3.50 per unit)

Capital gains

Redemption of 219,731,754 units (2013: 507,971,513 units)

Element of income / (loss) and capital gains / (losses) included in price of

Unrealised appreciation on remeasurement of investments classified

Unrealised appreciation on remeasurement of investments classified as 'financial assets at fair value through profit or loss' - net

Final distribution for the year ended June 30, 2013: Rs 3.75 per unit

## Dividend declaration for the FY13-14:

During FY14, the NI(U)T Fund earned a Net income of Rs. 5,431 million (EPU of Rs. 5,13) against an income of Rs. 1,365 million (EPU of Rs. 1,22) during FY13, a phenomenal increase of 298% YoY. During the year, NI(U)T Fund realized capital gains of Rs. 3,504 million depicting a growth of 17.66% from previous year's capital gains of Rs. 2.978 million (excluding the one off capitals gains from Unilever buyback). During the period under review, the dividend income earned by the Fund stood at Rs, 2.329 million as compared to Rs, 2.822 million in FY13. The net assets of the Fund have increased from Rs. 47,297 million as on 30 June 2013 to Rs. 64,241 million (Cum Dividend) as on 30th June 2014, showing a remarkable growth of 36% YoY. NI(U)T in line with its remarkable history of regularly paying cash dividends over the entire 52 years life of the Trust, declared a cash dividend of Rs. 4.10 per unit for the year ended June 30, 2013. The payment of dividend @ Rs. 4.10 per unit involved a total payout of Rs. 4.340 million among its unit holders.

# NATIONAL INVESTMENT (UNIT) TRUST **DISTRIBUTION STATEMENT**

FOR THE YEAR ENDED JUNE 30, 2014

|                                                                                                                                                                              | Note | 2014        | 2013        |
|------------------------------------------------------------------------------------------------------------------------------------------------------------------------------|------|-------------|-------------|
|                                                                                                                                                                              | _    | Rupees i    | n '000      |
| Undistributed income brought forward                                                                                                                                         | 32.2 | 6,804,108   | 10,236,793  |
| Final distribution for the year ended June 30, 2013: Rs 3.75 per unit (2012: Rs. 3.50 per unit)                                                                              |      | (4,182,277) | (4,797,718) |
| Interim distribution for the year ended June 30, 2014: Rs 4.10 per unit (2013: Nil)                                                                                          |      | (4,339,724) | -           |
| Element of income / (loss) and capital gains / (losses) included in price of units<br>issued less those in units redeemed - transferred directly to unit holders' fund - net |      | (544,538)   | -           |
| Net income for the year after taxation                                                                                                                                       |      | 5,431,369   | 1,365,033   |
| Undistributed income carried forward                                                                                                                                         | 32.2 | 3,168,938   | 6,804,108   |