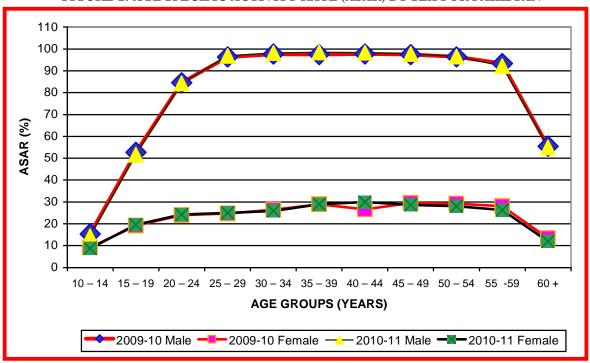

| Section-III Results                                                               | 11-37 |
|-----------------------------------------------------------------------------------|-------|
| Marital Status                                                                    | 11    |
| Sex Ratio                                                                         | 11    |
| Literacy                                                                          | 12    |
| Level of Education                                                                | 13    |
| Migration                                                                         | 13    |
| Reasons of Migration                                                              | 14    |
| Migrants Employed by Employment Status                                            | 15    |
| Labour Force Participation Rates: Crude                                           | 16    |
| Labour Force Participation Rates: Refined                                         | 18    |
| Labour Force Participation Rates: Age Specific                                    | 18    |
| Labour Force: Absolute Figures                                                    | 19    |
| Employed: Absolute Figures                                                        | 20    |
| Employed: Major Industry Divisions                                                | 21    |
| Employed: Major Occupational Groups                                               | 23    |
| Employed: Employment Status                                                       | 25    |
| Employed: Number of Hours Worked During the Week                                  | 25    |
| Employed: Informal Sector                                                         | 26    |
| Informal Sector: Major Industry Divisions                                         | 27    |
| Informal Sector: Major Occupational Groups                                        | 28    |
| Informal Sector: Employment Status                                                | 29    |
| Labour Force: Unemployment Rates:Overall                                          | 30    |
| Unemployment Rates: Age Specific                                                  | 30    |
| Unemployed: Absolute Figures                                                      | 31    |
| Unemployment Rates: Time -related                                                 | 32    |
| Employed: Occupational Safety and Health                                          | 33    |
| Occupational Safety and Health: Major Industry Divisions                          | 33    |
| Occupational Safety and Health: Major Occupational Groups                         | 34    |
| Occupational Safety and Health: Employment Status                                 | 35    |
| Occupational Safety and Health: Type of Treatment Received                        | 36    |
| Wages                                                                             | 36    |
| Major Industry Division: Wages                                                    | 37    |
|                                                                                   |       |
| List of Figures                                                                   |       |
| Figure 1: Crude Activity (Participation) Rates by Sex for Pakistan, Rural & Urban | 17    |
| Figure 2: Age Specific Activity Rates (ASAR) by Sex for Pakistan                  | 19    |
| Figure 3: Distribution of Employed Persons by Major Industry Divisions            | 22    |
| Figure 4: Distribution of Employed Persons by Major Occupational Groups           | 24    |