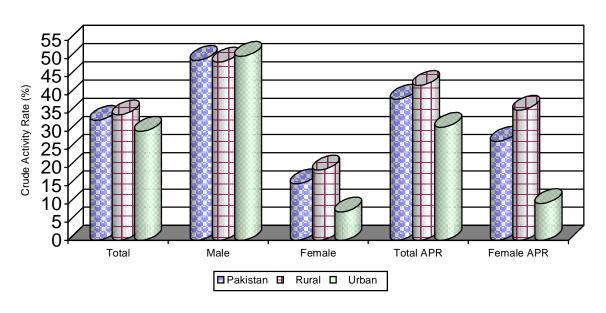

### Labour Force Participation Rates: Crude

17. Crude participation rate (32.8%) is nigh equivalent to that of LFS 2009-10 (33.0%). Comparative urban rates are congruent (30.0%) while rural ones (34.5%, 34.3%) trend down. Similar scenario obtains in the case of females (15.5%, 15.6%) and males participation rates (49.5%, 49.3%). Participation rates in Punjab (35.1%, 35.2) are nigh equivalent while lose some steam in the increasing order of Sindh (32.9%, 32.7%), KP (26.7%, 26.4%) and Balochistan (26.9%, 25.2%). Similar configuration is observed in the case of augmented participation rates. See table-8 (figure-1) and Statistical Appendix Tables-14 to 14.4 and 15 to 15.4.

Table-8
CRUDE ACTIVITY (PARTICIPATION) RATES - PAKISTAN AND PROVINCES

(%)

| Province/   |       |       | 2009-10 | )     |        |       |       | 2010-  | 11    | (%)     |
|-------------|-------|-------|---------|-------|--------|-------|-------|--------|-------|---------|
| Area        | Total | Male  | Female  | * Aug | mented | Total | Male  | Female | * Auş | gmented |
|             | Total | Wiaic | remare  | Total | Female | Total | Water | remare | Total | Female  |
| Pakistan    | 33.0  | 49.5  | 15.5    | 38.8  | 27.2   | 32.8  | 49.3  | 15.6   | 38.4  | 27.0    |
| Rural       | 34.5  | 49.0  | 19.3    | 42.6  | 35.8   | 34.3  | 48.6  | 19.4   | 42.2  | 35.4    |
| Urban       | 30.0  | 50.6  | 7.8     | 31.1  | 10.1   | 30.0  | 50.6  | 8.1    | 31.0  | 10.1    |
| Punjab      | 35.1  | 50.5  | 19.2    | 38.2  | 25.4   | 35.2  | 50.6  | 19.6   | 38.2  | 25.5    |
| Rural       | 36.9  | 50.0  | 23.5    | 41.2  | 32.1   | 37.1  | 50.1  | 24.0   | 41.2  | 32.2    |
| Urban       | 31.4  | 51.6  | 10.0    | 32.0  | 11.3   | 31.2  | 51.5  | 10.1   | 31.8  | 11.2    |
| Sindh       | 32.9  | 51.8  | 11.3    | 40.6  | 27.7   | 32.7  | 51.5  | 11.4   | 40.0  | 26.9    |
| Rural       | 36.1  | 52.2  | 17.3    | 49.7  | 46.6   | 35.5  | 51.7  | 16.9   | 48.7  | 45.0    |
| Urban       | 29.3  | 51.3  | 4.8     | 30.6  | 7.5    | 29.6  | 51.3  | 5.5    | 30.5  | 7.4     |
| KP          | 26.7  | 43.1  | 10.3    | 38.2  | 33.0   | 26.4  | 42.5  | 10.4   | 37.0  | 31.3    |
| Rural       | 26.9  | 42.8  | 11.1    | 40.1  | 37.0   | 26.5  | 42.0  | 11.1   | 38.6  | 35.1    |
| Urban       | 25.8  | 44.8  | 6.4     | 29.1  | 13.0   | 26.2  | 44.9  | 6.5    | 29.0  | 12.2    |
| Balochistan | 26.9  | 44.5  | 7.0     | 37.5  | 29.3   | 25.2  | 42.7  | 5.6    | 37.6  | 31.5    |
| Rural       | 28.0  | 46.0  | 7.8     | 40.9  | 35.0   | 25.9  | 43.3  | 6.3    | 40.6  | 37.4    |
| Urban       | 23.3  | 39.7  | 4.4     | 26.3  | 10.9   | 23.1  | 40.7  | 3.3    | 27.6  | 12.9    |

#### 2010-11

APR:- Augmented Participation Rates are based on additional probing questions asked from persons especially females engaged in housekeeping and other related activities.