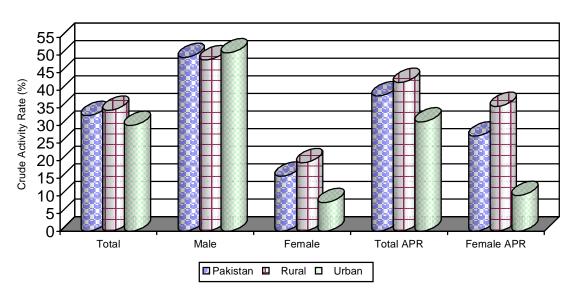

### Labour Force Participation Rates: Crude

17. Crude participation rate (32.8%) is nigh equivalent to that of LFS 2009-10 (33.0%). Comparative urban rates are congruent (30.0%) while rural ones (34.5%, 34.3%) trend down. Similar scenario obtains in the case of females (15.5%, 15.6%) and males participation rates (49.5%, 49.3%). Participation rates in Punjab (35.1%, 35.2) are nigh equivalent while lose some steam in the increasing order of Sindh (32.9%, 32.7%), KP (26.7%, 26.4%) and Balochistan (26.9%, 25.2%). Similar configuration is observed in the case of augmented participation rates. See table-8 (figure-1) and Statistical Appendix Tables-14 to 14.4 and 15 to 15.4.

Table-8
CRUDE ACTIVITY (PARTICIPATION) RATES - PAKISTAN AND PROVINCES

(%)

| Province/   |       |       | 2009-10 | )     |        |       |       | 2010-  | 11    | (%)     |
|-------------|-------|-------|---------|-------|--------|-------|-------|--------|-------|---------|
| Area        | Total | Male  | Female  | * Aug | mented | Total | Male  | Female | * Auş | gmented |
|             | Total | Wiaic | remare  | Total | Female | Total | Water | remare | Total | Female  |
| Pakistan    | 33.0  | 49.5  | 15.5    | 38.8  | 27.2   | 32.8  | 49.3  | 15.6   | 38.4  | 27.0    |
| Rural       | 34.5  | 49.0  | 19.3    | 42.6  | 35.8   | 34.3  | 48.6  | 19.4   | 42.2  | 35.4    |
| Urban       | 30.0  | 50.6  | 7.8     | 31.1  | 10.1   | 30.0  | 50.6  | 8.1    | 31.0  | 10.1    |
| Punjab      | 35.1  | 50.5  | 19.2    | 38.2  | 25.4   | 35.2  | 50.6  | 19.6   | 38.2  | 25.5    |
| Rural       | 36.9  | 50.0  | 23.5    | 41.2  | 32.1   | 37.1  | 50.1  | 24.0   | 41.2  | 32.2    |
| Urban       | 31.4  | 51.6  | 10.0    | 32.0  | 11.3   | 31.2  | 51.5  | 10.1   | 31.8  | 11.2    |
| Sindh       | 32.9  | 51.8  | 11.3    | 40.6  | 27.7   | 32.7  | 51.5  | 11.4   | 40.0  | 26.9    |
| Rural       | 36.1  | 52.2  | 17.3    | 49.7  | 46.6   | 35.5  | 51.7  | 16.9   | 48.7  | 45.0    |
| Urban       | 29.3  | 51.3  | 4.8     | 30.6  | 7.5    | 29.6  | 51.3  | 5.5    | 30.5  | 7.4     |
| KP          | 26.7  | 43.1  | 10.3    | 38.2  | 33.0   | 26.4  | 42.5  | 10.4   | 37.0  | 31.3    |
| Rural       | 26.9  | 42.8  | 11.1    | 40.1  | 37.0   | 26.5  | 42.0  | 11.1   | 38.6  | 35.1    |
| Urban       | 25.8  | 44.8  | 6.4     | 29.1  | 13.0   | 26.2  | 44.9  | 6.5    | 29.0  | 12.2    |
| Balochistan | 26.9  | 44.5  | 7.0     | 37.5  | 29.3   | 25.2  | 42.7  | 5.6    | 37.6  | 31.5    |
| Rural       | 28.0  | 46.0  | 7.8     | 40.9  | 35.0   | 25.9  | 43.3  | 6.3    | 40.6  | 37.4    |
| Urban       | 23.3  | 39.7  | 4.4     | 26.3  | 10.9   | 23.1  | 40.7  | 3.3    | 27.6  | 12.9    |

Note:- \* Males augmented activity rates being insignificantly higher than the standard crude rates are therefore not shown in this table.

FIGURE-1: CRUDE ACTIVITY (PARTICIPATION) RATES BY SEX FOR PAKISTAN, RURAL AND URBAN

#### 2010-11

APR:- Augmented Participation Rates are based on additional probing questions asked from persons especially females engaged in housekeeping and other related activities.