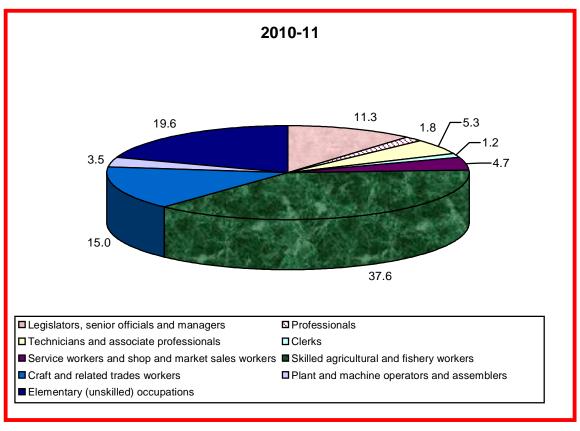

### 3. Occupational Safety & Health

- 3(a) **Percentage of Employed** reporting some sort of occupational injury/disease in the past twelve months that resulted in the loss of working time or doctor's consultation are about one in thirty-five (3.5%) in 2010-11 as compared to one in twenty-nine in 2009-10. The percentage suffered finds male workers more vulnerable (4.1%) relative to female workers (1.5%). Similarly, rural workers (4.0%) are more vulnerable than urban workers (2.3%). Vulnerability seems to be rising during the comparative period, across the area (4.0 % rural & 2.3 % urban in 2010-11; 3.4% rural & 1.8 % urban in 2009-10) and gender (4.1 Male & 1.5% Female in 2010-11; 3.5 Male & 0.9% Female in 2009-10).
- 3(b) **Major Industry Division** puts sufferers mainly in the activities of *agriculture* (49.8% in 2010-11; 50.2% in 2009-10), *manufacturing* (15.8% in 2010-11; 12.8% in 2009-10), *construction* (13.0% in 2010-11; 14.3% in 2009-10), *wholesale & retail trade* (10.3% in 2010-11; 10.6% in 2009-10) and *transport/storage & communication* (7.1% in 2010-11; 8.0% in 2009-10). The comparative risk profile of *manufacturing* deteriorates a sort while those of remaining groupings seem to be improving.
- 3(c) **Major Occupational Grouping** comprises skilled agriculture & fishery activities (44.6%), elementary occupations (22.3%), craft & related trades workers (20.5%), plant and machinery operator (4.9%) and legislators/senior officials & managers (4.1%). Risk profile of the foremost (and the third one) deteriorates; next one's level same while improves in the case of plant/machine operators & assemblers and legislators/senior officials & managers.
- 3(d) **Employment Status** indicates decline in percentage of own *account workers* (40.9% in 2010-11; 41.6% in 2009-10) and *employees* (35.1% in 2010-11; 37.6% in 2009-10) while an increase in percentage of *contributing family workers* (22.0% in 2010-11; 20.2% in 2009-10) and employers (1.0% in 2010-11; 0.6% in 2009-10).