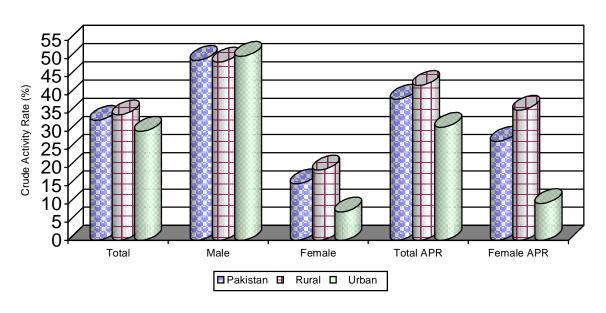

### Labour Force Participation Rates: Crude

17. Crude participation rate (32.8%) is nigh equivalent to that of LFS 2009-10 (33.0%). Comparative urban rates are congruent (30.0%) while rural ones (34.5%, 34.3%) trend down. Similar scenario obtains in the case of females (15.5%, 15.6%) and males participation rates (49.5%, 49.3%). Participation rates in Punjab (35.1%, 35.2) are nigh equivalent while lose some steam in the increasing order of Sindh (32.9%, 32.7%), KP (26.7%, 26.4%) and Balochistan (26.9%, 25.2%). Similar configuration is observed in the case of augmented participation rates. See table-8 (figure-1) and Statistical Appendix Tables-14 to 14.4 and 15 to 15.4.

Table-8
CRUDE ACTIVITY (PARTICIPATION) RATES - PAKISTAN AND PROVINCES

(%)

| Province/   |       |       | 2009-10 | )     |        |       |       | 2010-  | 11    | (%)     |
|-------------|-------|-------|---------|-------|--------|-------|-------|--------|-------|---------|
| Area        | Total | Male  | Female  | * Aug | mented | Total | Male  | Female | * Auş | gmented |
|             | Total | Wiaic | remare  | Total | Female | Total | Water | remare | Total | Female  |
| Pakistan    | 33.0  | 49.5  | 15.5    | 38.8  | 27.2   | 32.8  | 49.3  | 15.6   | 38.4  | 27.0    |
| Rural       | 34.5  | 49.0  | 19.3    | 42.6  | 35.8   | 34.3  | 48.6  | 19.4   | 42.2  | 35.4    |
| Urban       | 30.0  | 50.6  | 7.8     | 31.1  | 10.1   | 30.0  | 50.6  | 8.1    | 31.0  | 10.1    |
| Punjab      | 35.1  | 50.5  | 19.2    | 38.2  | 25.4   | 35.2  | 50.6  | 19.6   | 38.2  | 25.5    |
| Rural       | 36.9  | 50.0  | 23.5    | 41.2  | 32.1   | 37.1  | 50.1  | 24.0   | 41.2  | 32.2    |
| Urban       | 31.4  | 51.6  | 10.0    | 32.0  | 11.3   | 31.2  | 51.5  | 10.1   | 31.8  | 11.2    |
| Sindh       | 32.9  | 51.8  | 11.3    | 40.6  | 27.7   | 32.7  | 51.5  | 11.4   | 40.0  | 26.9    |
| Rural       | 36.1  | 52.2  | 17.3    | 49.7  | 46.6   | 35.5  | 51.7  | 16.9   | 48.7  | 45.0    |
| Urban       | 29.3  | 51.3  | 4.8     | 30.6  | 7.5    | 29.6  | 51.3  | 5.5    | 30.5  | 7.4     |
| KP          | 26.7  | 43.1  | 10.3    | 38.2  | 33.0   | 26.4  | 42.5  | 10.4   | 37.0  | 31.3    |
| Rural       | 26.9  | 42.8  | 11.1    | 40.1  | 37.0   | 26.5  | 42.0  | 11.1   | 38.6  | 35.1    |
| Urban       | 25.8  | 44.8  | 6.4     | 29.1  | 13.0   | 26.2  | 44.9  | 6.5    | 29.0  | 12.2    |
| Balochistan | 26.9  | 44.5  | 7.0     | 37.5  | 29.3   | 25.2  | 42.7  | 5.6    | 37.6  | 31.5    |
| Rural       | 28.0  | 46.0  | 7.8     | 40.9  | 35.0   | 25.9  | 43.3  | 6.3    | 40.6  | 37.4    |
| Urban       | 23.3  | 39.7  | 4.4     | 26.3  | 10.9   | 23.1  | 40.7  | 3.3    | 27.6  | 12.9    |

Note:- \* Males augmented activity rates being insignificantly higher than the standard crude rates are therefore not shown in this table.

FIGURE-1: CRUDE ACTIVITY (PARTICIPATION) RATES BY SEX FOR PAKISTAN, RURAL AND URBAN