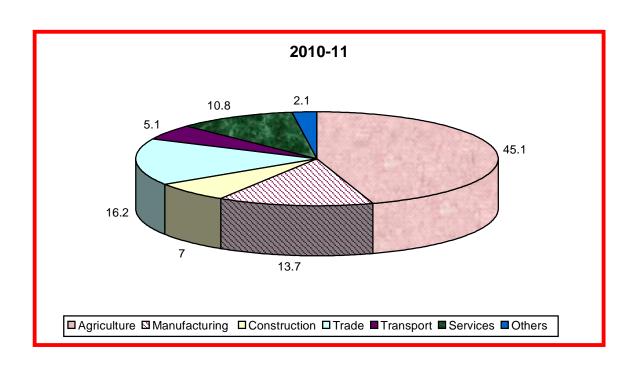

#### 1. Literacy and Employment

- 1(a) **Literacy Rate** (58.5%) is higher than that of LFS 2009-10 (57.7%), more in the case of females (46.3% in 2010-11, 45.2% in 2009-10) and, in rural areas (50.2% in 2010-11, 49.2% in 2009-10). However, rural-urban (50.2% rural & 73.7% urban in 2010-11; 49.2% Rural & 73.2% urban in 2009-10) and male-female (70.2 % Male & 46.3 % Female in 2010-11; 69.5% Male & 45.2% Female in 2009-10) disparity seems to be closing.
- 1(b) **Participation Rate** (32.8%) is approximately equal to that of LFS 2009-10 (33.0%). Comparative rate for urban area is similar (30.0%) while for rural area, it trends down (from 34.5% to 34.3%). Similarly, a decline in males' participation rate (from 49.5% to 49.3%) and a slight improvement in females' participation rate (from 15.5% to 15.6%) is observed.
- 1(c) **Employment by Major Industries** indicates an increase in the share of *manufacturing* (from 13.2% to 13.7%), *construction* (from 6.7% to 7.0%) and *agriculture & allied activities* (from 45.0% to 45.1%) while the remaining groups curve down.
- 1(d) **Employment Status** shows an increase in own account workers (from 34.2% to 34.9%), employees (from 35.4% to 36.0%) and employers (from 1.3% to 1.4%) while percentage of contributing family workers declined (from 29.1% to 27.7%).
- 1(e) **Unemployment Rate** (6.0%) is higher than that of the previous survey (5.6%). Opposite patterns is observed in the case of males (5.1% in 2010-11; 4.4% in 2009-10) and females (8.9% in 2010-11; 9.5% in 2009-10). The rise in the former offsets the decline in the latter. Similar to National-level estimates, unemployment rate increases in urban areas (from 7.2% to 8.8%) while in rural areas it decreases marginally (from 4.8% to 4.7%).
- 1(f) **Formal Sector** (26.2%) recede across the area during the comparative periods (23.5% Rural & 28.8% Urban in 2010-11; 23.7% rural & 29.6 % urban in 2009-10). However, male and females shares make opposite configuration-decrease in the former (from 26.7% to 25.9%) while increase in the latter (from 26.9% to 28.9%).

- 2(b) **Employment by Major Industry Divisions** indicates that *manufacturing* (22.3% in 2010-11; 21.4% in 2009-10) and *construction* (16.1% in 2010-11; 15.8% in 2009-10) increased. All other industry divisions decrease during the comparative periods.
- 2 (c) **Employment Status** constitutes *employees* (44.0%), *own account workers* (42.7%), *contributing family workers* (10.4%) and *employers* (2.9%). As far change during the comparative periods, all seem increasing except *contributing family workers* (10.4 % in 2010-11; 11.2% in 2009-10).