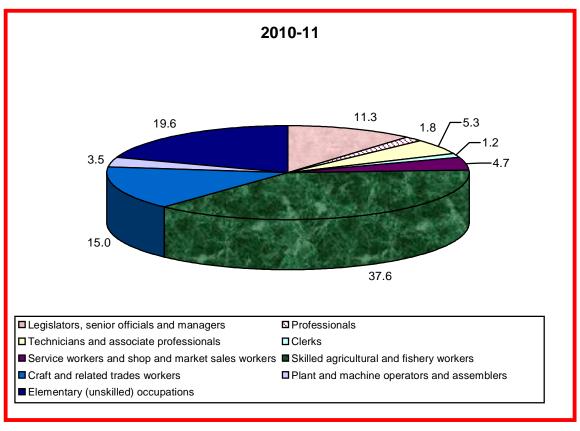

ociate professionals        | 5.1   | 4.8     | 6.2    | 5.3     | 5.0   | 6.6    |  |
| Clerks                                       | 1.3   | 1.7     | 0.1    | 1.2     | 1.6   | 0.1    |  |
| Service workers/ shop & market sales workers | 4.9   | 6.1     | 0.8    | 4.7     | 6.0   | 0.4    |  |
| Skilled agricultural & fishery workers       | 37.9  | 31.0    | 62.7   | 37.6    | 30.4  | 62.3   |  |
| Craft & related trades workers               | 14.6  | 15.6    | 10.9   | 15.0    | 16.3  | 10.5   |  |
| Plant/ machine operators & assemblers        | 3.9   | 4.9     | 0.1    | 3.5     | 4.5   | 0.1    |  |
| Elementary (unskilled) occupations           | 18.5  | 19.1    | 16.0   | 19.6    | 20.3  | 16.9   |  |

FIGURE-4: PERCENTAGE DISTRIBUTION OF EMPLOYED: MAJOR OCCUPATIONAL GROUPS





### Employed: Employment Status

24. Employees constitute the largest group (36.0%) followed by own account workers (34.9%), contributing family workers (27.7%) and employers (1.4%). More than two-third females female workers toil as contributing family workers (63.4%) while eight out of ten males are own account workers(40.5%), employees(40.4%) and employers(1.8%). As for change during the comparative periods, own account workers (34.2%, 34.9%) and employees (35.4%, 36%) add some fractions, employers (1.3%, 1.4%) level nigh same while contributing family workers (29.1%, 27.7%) seem declining. See table-15 and Statistical Appendix Table-18.

Table-15
EMPLOYED - DISTRIBUTION BY EMPLOYMENT STATUS AND SEX

(%)

| Employment Status           |       | 2009-10 |        | 2010-11 |       |