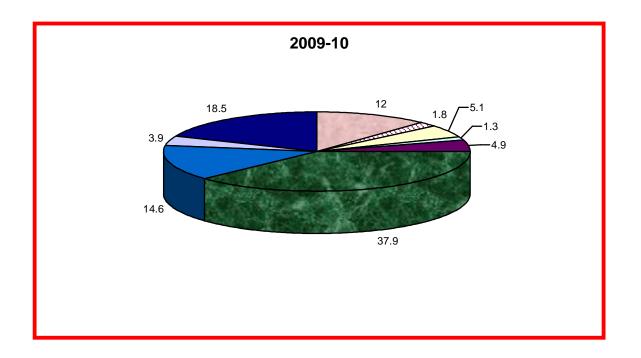

ssociate professionals        | 5.1   | 4.8     | 6.2    | 5.3     | 5.0   | 6.6    |  |
| Clerks                                       | 1.3   | 1.7     | 0.1    | 1.2     | 1.6   | 0.1    |  |
| Service workers/ shop & market sales workers | 4.9   | 6.1     | 0.8    | 4.7     | 6.0   | 0.4    |  |
| Skilled agricultural & fishery workers       | 37.9  | 31.0    | 62.7   | 37.6    | 30.4  | 62.3   |  |
| Craft & related trades workers               | 14.6  | 15.6    | 10.9   | 15.0    | 16.3  | 10.5   |  |
| Plant/ machine operators & assemblers        | 3.9   | 4.9     | 0.1    | 3.5     | 4.5   | 0.1    |  |
| Elementary (unskilled) occupations           | 18.5  | 19.1    | 16.0   | 19.6    | 20.3  | 16.9   |  |

FIGURE-4: PERCENTAGE DISTRIBUTION OF EMPLOYED: MAJOR OCCUPATIONAL GROUPS





### Employed: Employment Status

24. Employees constitute the largest group (36.0%) followed by own account workers (34.9%), contributing family workers (27.7%) and employers (1.4%). More than two-third females female workers toil as contributing family workers (63.4%) while eight out of ten males are own account workers(40.5%), employees(40.4%) and employers(1.8%). As for change during the comparative periods, own account workers (34.2%, 34.9%) and employees (35.4%, 36%) add some fractions, employers (1.3%, 1.4%) level nigh same while contributing family workers (29.1%, 27.7%) seem declining. See table-15 and Statistical Appendix Table-18.

Table-15
EMPLOYED - DISTRIBUTION BY EMPLOYMENT STATUS AND SEX

(%)

| Employment Status           |       | 2009-10 |        | 2010-11 |       |