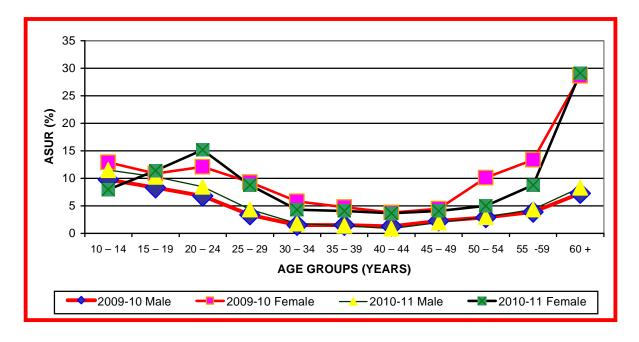

.6    | 10.3 | 11.4   |  |
| 20 – 24            | 7.9     | 6.8  | 12.1   | 10.0    | 8.5  | 15.2   |  |
| 25 – 29            | 4.8     | 3.4  | 9.3    | 5.4     | 4.4  | 8.8    |  |
| 30 – 34            | 2.6     | 1.5  | 5.8    | 2.4     | 1.8  | 4.3    |  |
| 35 – 39            | 2.3     | 1.5  | 4.8    | 2.1     | 1.4  | 4.1    |  |
| 40 – 44            | 1.8     | 1.3  | 3.8    | 1.6     | 0.9  | 3.7    |  |
| 45 – 49            | 2.8     | 2.3  | 4.5    | 2.5     | 2.0  | 4.1    |  |
| 50 – 54            | 4.4     | 2.9  | 10.1   | 3.4     | 3.0  | 5.0    |  |
| 55 – 59            | 5.9     | 3.9  | 13.4   | 5.3     | 4.4  | 8.8    |  |
| 60 years and above | 10.6    | 7.3  | 28.6   | 11.9    | 8.3  | 29.1   |  |

FIGURE-5: AGE SPECIFIC UNEMPLOYMENT RATES (ASUR) BY SEX FOR PAKISTAN



## Unemployed: Absolute Figures

33. The volume of unemployed persons increases from 3.12 million in 2009-10 to 3.40 million in 2010-11. Areas and sex wise, the change is more of urban and male provenance. Volume of unemployed persons increases in Punjab, more in rural than urban areas, and, urban areas of Sindh & KP while, decreases in rural areas of KP & Sindh and, levels nigh

same in Balochistan. Sex specifically, the change in the comparative profile of Punjab, KP and Sindh is more in the case of males while, Balochistan's is gender equivalent.

Table-23 UNEMPLOYED - PAKISTAN AND PROVINCES

(Million)

|               | Unemployed |         |        |       |         |        |  |  |
|---------------|------------|---------|--------|-------|---------|--------|--|--|
| Province/Area |