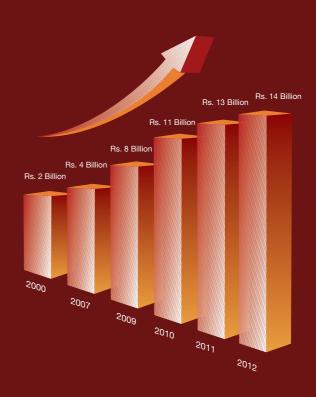

## Sales Revenue (Gross)

## 2000

A c h i e v e d

Rupees Two Billion Revenue mark.

## 2007

A c h i e v e d

Rupees Four Billion Revenue mark.

## 2008

Achieved

**Rupees Five Billion Revenue mark.** 

## 2009

Achieved

Rupees Eight Billion Revenue mark.

## **2010**

Achieved

Rupees Eleven Billion Revenue mark.

## 2011

Achieved

Rupees Thirteen Billion Revenue mark.

## 2012

Achieved

**Rupees Fourteen Billion Revenue mark.** 