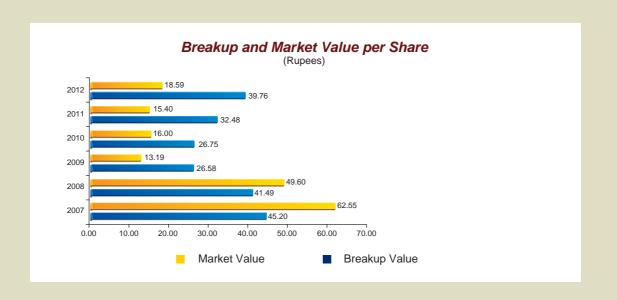

## Financial Performance

|                                                |     | 2012      | 2011      | 2010       | 2009       | 2008      | 2007      |
|------------------------------------------------|-----|-----------|-----------|------------|------------|-----------|-----------|
| Profitability                                  |     |           |           |            |            |           |           |
| Gross profit / (loss) margin                   | %   | 16        | 17        | 15         | (1)        | 7         | 8         |
| EBITDA margin to sales                         | %   | 19        | 21        | 20         | 6          | 10        | 12        |
| Profit / (loss) before tax margin              | %   | 6         | 6         | 1          | (22)       | 1         | 3         |
| Net profit / (loss) margin                     | %   | 4         | 3         | 0.43       | (15)       | 1         | 2         |
| Return on equity                               | %   | 9         | 8         | 1          | (56)       | 1         | 3         |
| Return on capital employed                     | %   | 14        | 14        | 10         | (3)        | 1         | 2         |
| Operating Performance /<br>Liquidity           |     |           |           |            |            |           |           |
| Total assets turnover (excl. CWIP)             |     | 0.97 : 1  | 0.84 : 1  | 0.69 : 1   | 0.53 : 1   | 0.68 : 1  | 1.15 : 1  |
| Fixed assets turnover                          |     | 1.39 : 1  | 1.23 : 1  | 0.97 : 1   | 1.02 : 1   | 1.42 : 1  | 1.63 : 1  |
| Debtors turnover                               |     | 16.81 : 1 | 18.67 : 1 | 17.92 : 1  | 18.17 : 1  | 14.51 : 1 | 17.77 : 1 |
| Debtors days                                   |     | 22        | 20        | 20         | 20         | 25        | 21        |
| Inventory turnover                             |     | 4.99 : 1  | 4.31 : 1  | 5.13 : 1   | 5.06 : 1   | 4.14 : 1  | 8.03 : 1  |
| Inventory days                                 |     | 73        | 85        | 71         | 72         | 88        | 45        |
| Creditors turnover                             |     | 18.54 : 1 | 15.24 : 1 | 13.77 : 1  | 14.36 : 1  | 13.52 :1  | 25.73 : 1 |
| Creditors days                                 |     | 20        | 24        | 27         | 25         | 27        | 14        |
| Operating cycle days                           |     | 75        | 81        | 64         | 67         | 86        | 52        |
| Return on assets (excl. CWIP)                  | %   | 3.88      | 2.88      | 0.30       | (8)        | 1         | 2         |
| Current ratio                                  |     | 1.09 : 1  | 1.06 : 1  | 0.99 : 1   | 1.02 : 1   | 1.01 : 1  | 1.00 : 1  |
| Quick / Acid test ratio                        |     | 0.34 : 1  | 0.20 : 1  | 0.26 : 1   | 0.30 : 1   | 0.17 : 1  | 0.29 : 1  |
| Capital Market / Capital<br>Structure Analysis |     |           |           |            |            |           |           |
| Market value per share                         | Rs. | 18.95     | 15.40     | 16.00      | 13.19      | 49.60     | 62.55     |
| Breakup value / (Net assets/share)             | Rs. | 39.76     | 32.48     | 26.75      | 26.58      | 41.49     | 45.20     |
| Earnings / (loss) per share (pre tax)          | Rs. | 5.65      | 4.87      | (2.59)     | (22.56)    | 0.51      | 1.93      |
| Earnings / (loss) per share (after tax)        | Rs. | 1.76      | 0.21      | (2.99)     | (14.91)    | 0.40      | 1.18      |
| Price earning ratio                            |     | 10.77 : 1 | 73.33 : 1 | (5.35) : 1 | (0.88) : 1 | 124 : 1   | 53.01 : 1 |
| Market price to breakup value                  |     | 0.48 : 1  | 0.47 : 1  | 0.60 : 1   | 0.49 : 1   | 1.19 : 1  | 1.38 : 1  |
| Debt equity ratio                              |     | 36 : 64   | 40 : 60   | 46 : 54    | 69 : 31    | 57 : 43   | 65 : 35   |
| Weighted average cost of debt                  | %   | 13.50     | 12.76     | 13.07      | 13.83      | 8.51      | 8.84      |
| Interest coverage ratio                        |     | 1.87 : 1  | 1.76 : 1  | 1.06 : 1   | (0.23): 1  | 1.37 : 1  | 2.38 : 1  |