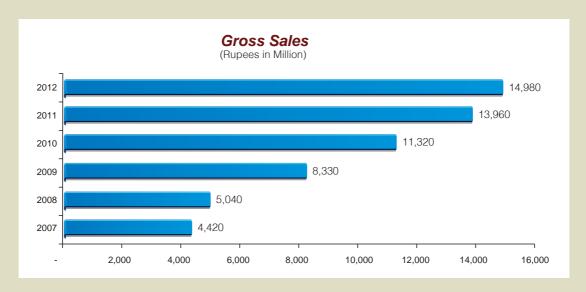

## Sales Revenue (Gross)

## 1996

A chieved

Ruppes One Rillia

Rupees One Billion Revenue mark.

## 2000

A c h i e v e d

Rupees Two Billion Revenue mark.

## 2004

Achieved

Rupees Three Billion Revenue mark.

## 2007

A c h i e v e d

Rupees Four Billion Revenue mark.

## 2008

Achieved

**Rupees Five Billion Revenue mark.** 

## 2009

Achieved

Rupees Eight Billion Revenue mark.

## **2010**

Achieved

Rupees Eleven Billion Revenue mark.

## 2011

Achieved

Rupees Thirteen Billion Revenue mark.

## 2012

Achieved

**Rupees Fourteen Billion Revenue mark.** 