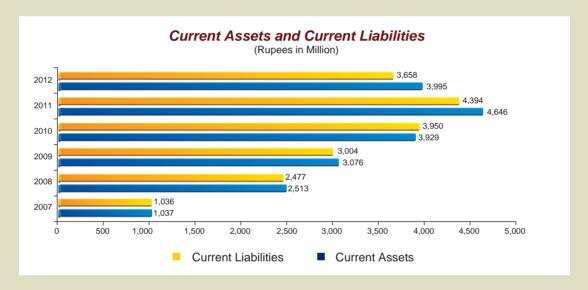

## Summarized Six Year Data

| Ru | pees | in I | Mill | ion |
|----|------|------|------|-----|
|    |      |      |      |     |

|                                         | 2012    | 2011    | 2010    | 2009    | 2008    | 2007    |
|-----------------------------------------|---------|---------|---------|---------|---------|---------|
| Balance Sheet                           |         |         |         |         |         |         |
| Share Capital                           |         |         |         |         |         |         |
| Ordinary shares                         | 707     | 707     | 707     | 707     | 707     | 643     |
| Preference shares                       | 3,004   | 3,004   | 3,004   | -       | -       | -       |
| Reserves                                | 2,103   | 1,589   | 1,184   | 1,172   | 2,226   | 2,262   |
| Shareholders' equity                    | 5,814   | 5,300   | 4,895   | 1,878   | 2,933   | 2,904   |
| Subordinated loan                       | 1,000   | 1,000   | 1,000   | 1,650   | 1,650   | 1,575   |
| Long-term financing                     | 3,810   | 4,225   | 5,075   | 7,691   | 6,181   | 3,940   |
| Deferred taxation – Liability / (Asset) | 144     |         | (212)   | (190)   | 352     | 365     |
| Capital employed                        | 10,769  | 10,525  | 10,970  | 11,219  | 11,135  | 8,811   |
| Property, plant and equipment           | 9,439   | 9,384   | 9,879   | 10,454  | 10,855  | 8,590   |
| Other non-current assets                | 29      | 38      | 49      | 57      | 34      | 11      |
| Net current assets / Working capital    | 337     | 252     | (21)    | 72      | 36      | 1       |
| Profit & Loss                           |         |         |         |         |         |         |
| Sales – gross                           | 14,980  | 13,959  | 11,323  | 8,332   | 5,036   | 4,415   |
| Sales – net                             | 12,923  | 11,779  | 9,702   | 7,152   | 4,361   | 3,844   |
| Gross profit / (loss)                   | 2,100   | 2,010   | 1,447   | (74)    | 318     | 306     |
| Operating profit / (loss)               | 1,701   | 1,703   | 1,212   | (294)   | 137     | 214     |
| Profit / (loss) before tax              | 790     | 735     | 71      | (1,595) | 37      | 124     |
| Profit / (loss) after tax               | 515     | 405     | 42      | (1,054) | 28      | 83      |
| EBITDA                                  | 2,479   | 2,452   | 1,966   | 400     | 415     | 480     |
| Cash Flows                              |         |         |         |         |         |         |
| Net cash flow from operating activities | 1,755   | 735     | (473)   | (211)   | (865)   | 243     |
| Net cash flow from investing activities | (798)   | (234)   | (163)   | (567)   | (2,591) | (5,210) |
| Net cash flow from financing activities | (415)   | (850)   | (292)   | 1,511   | 2,315   | 4,742   |
| Changes in cash and cash equivalents    | 542     | (350)   | (928)   | 733     | (1,141) | (225)   |
| Cash and cash equivalents – Year end    | (1,421) | (1,963) | (1,613) | (685)   | (1,418) | (277)   |
|                                         |         |         |         |         |         |         |
| Others                                  |         |         |         |         |         |         |
| Number of Employees (at year end)       | 1,638   | 1,710   | 1,631   | 1,520   | 1,609   | 1,239   |
| Number of shares (million)              |         |         |         |         |         |         |
| Ordinary shares                         | 71      | 71      | 71      | 71      | 71      | 64      |
| Preference shares                       | 300     | 300     | 300     |         |         |         |
|                                         |         |         |         |         |         |         |