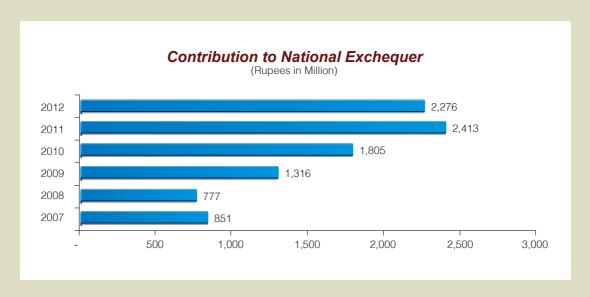

## Statement of Value Added for the year ended June 30, 2012

|                                                                            | 2012       | %age       | 2011         | %age |
|----------------------------------------------------------------------------|------------|------------|--------------|------|
|                                                                            |            | (Rupees ir | n thousands) |      |
| Wealth Generated                                                           |            |            |              |      |
| Turnover (including sales tax and SED)                                     | 14,980,408 |            | 13,948,503   |      |
| Less: Purchased material and services (including sales tax and SED)        | 11,292,601 |            | 10,314,230   |      |
| Value Added                                                                | 3,687,807  |            | 3,634,273    |      |
| Other Income                                                               | 89,931     |            | 88,398       |      |
| Total                                                                      | 3,777,738  | 100        | 3,722,671    | 100  |
| Wealth Distributed                                                         |            |            |              |      |
| To Employees Salaries, benefits and related costs                          | 629,734    | 17         | 566,158      | 15   |
| To Government Income Tax, Sales Tax, Import Duty and Workers' Welfare Fund | 943,756    | 25         | 1,028,101    | 28   |
| To providers of Capital Finance cost on borrowed funds                     | 910,967    | 24         | 968,727      | 26   |
| Retained in Business Depreciation, amortisation and retained profit        | 1,293,281  | 34         | 1,159,685    | 31   |
| Total                                                                      | 3,777,738  | 100        | 3,722,671    | 100  |