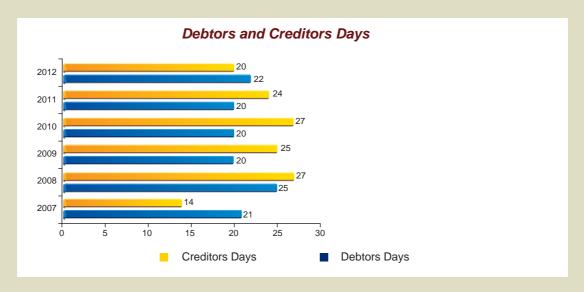

## Financial Performance

|                                                |     | 2012      | 2011      | 2010       | 2009       | 2008      | 2007      |
|------------------------------------------------|-----|-----------|-----------|------------|------------|-----------|-----------|
| Profitability                                  |     |           |           |            |            |           |           |
| Gross profit / (loss) margin                   | %   | 16        | 17        | 15         | (1)        | 7         | 8         |
| EBITDA margin to sales                         | %   | 19        | 21        | 20         | 6          | 10        | 12        |
| Profit / (loss) before tax margin              | %   | 6         | 6         | 1          | (22)       | 1         | 3         |
| Net profit / (loss) margin                     | %   | 4         | 3         | 0.43       | (15)       | 1         | 2         |
| Return on equity                               | %   | 9         | 8         | 1          | (56)       | 1         | 3         |
| Return on capital employed                     | %   | 14        | 14        | 10         | (3)        | 1         | 2         |
| Operating Performance /<br>Liquidity           |     |           |           |            |            |           |           |
| Total assets turnover (excl. CWIP)             |     | 0.97 : 1  | 0.84 : 1  | 0.69 : 1   | 0.53 : 1   | 0.68 : 1  | 1.15 : 1  |
| Fixed assets turnover                          |     | 1.39 : 1  | 1.23 : 1  | 0.97 : 1   | 1.02 : 1   | 1.42 : 1  | 1.63 : 1  |
| Debtors turnover                               |     | 16.81 : 1 | 18.67 : 1 | 17.92 : 1  | 18.17 : 1  | 14.51 : 1 | 17.77 : 1 |
| Debtors days                                   |     | 22        | 20        | 20         | 20         | 25        | 21        |
| Inventory turnover                             |     | 4.99 : 1  | 4.31 : 1  | 5.13 : 1   | 5.06 : 1   | 4.14 : 1  | 8.03 : 1  |
| Inventory days                                 |     | 73        | 85        | 71         | 72         | 88        | 45        |
| Creditors turnover                             |     | 18.54 : 1 | 15.24 : 1 | 13.77 : 1  | 14.36 : 1  | 13.52 :1  | 25.73 : 1 |
| Creditors days                                 |     | 20        | 24        | 27         | 25         | 27        | 14        |
| Operating cycle days                           |     | 75        | 81        | 64         | 67         | 86        | 52        |
| Return on assets (excl. CWIP)                  | %   | 3.88      | 2.88      | 0.30       | (8)        | 1         | 2         |
| Current ratio                                  |     | 1.09 : 1  | 1.06 : 1  | 0.99 : 1   | 1.02 : 1   | 1.01 : 1  | 1.00 : 1  |
| Quick / Acid test ratio                        |     | 0.34 : 1  | 0.20 : 1  | 0.26 : 1   | 0.30 : 1   | 0.17 : 1  | 0.29 : 1  |
| Capital Market / Capital<br>Structure Analysis |     |           |           |            |            |           |           |
| Market value per share                         | Rs. | 18.95     | 15.40     | 16.00      | 13.19      | 49.60     | 62.55     |
| Breakup value / (Net assets/share)             | Rs. | 39.76     | 32.48     | 26.75      | 26.58      | 41.49     | 45.20     |
| Earnings / (loss) per share (pre tax)          | Rs. | 5.65      | 4.87      | (2.59)     | (22.56)    | 0.51      | 1.93      |
| Earnings / (loss) per share (after tax)        | Rs. | 1.76      | 0.21      | (2.99)     | (14.91)    | 0.40      | 1.18      |
| Price earning ratio                            |     | 10.77 : 1 | 73.33 : 1 | (5.35) : 1 | (0.88) : 1 | 124 : 1   | 53.01 : 1 |
| Market price to breakup value                  |     | 0.48 : 1  | 0.47 : 1  | 0.60 : 1   | 0.49 : 1   | 1.19 : 1  | 1.38 : 1  |
| Debt equity ratio                              |     | 36 : 64   | 40 : 60   | 46 : 54    | 69 : 31    | 57 : 43   | 65 : 35   |
| Weighted average cost of debt                  | %   | 13.50     | 12.76     | 13.07      | 13.83      | 8.51      | 8.84      |
| Interest coverage ratio                        |     | 1.87 : 1  | 1.76 : 1  | 1.06 : 1   | (0.23): 1  | 1.37 : 1  | 2.38 : 1  |