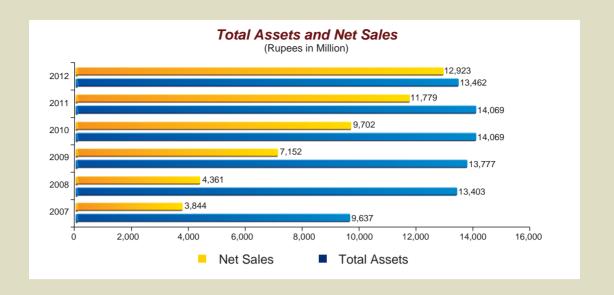

## Summarized Six Year Data

| Ru | pees | in I | Mill | ion |
|----|------|------|------|-----|
|    |      |      |      |     |

|                                         | 2012    | 2011    | 2010    | 2009    | 2008    | 2007    |
|-----------------------------------------|---------|---------|---------|---------|---------|---------|
| Balance Sheet                           |         |         |         |         |         |         |
| Share Capital                           |         |         |         |         |         |         |
| Ordinary shares                         | 707     | 707     | 707     | 707     | 707     | 643     |
| Preference shares                       | 3,004   | 3,004   | 3,004   | -       | -       | -       |
| Reserves                                | 2,103   | 1,589   | 1,184   | 1,172   | 2,226   | 2,262   |
| Shareholders' equity                    | 5,814   | 5,300   | 4,895   | 1,878   | 2,933   | 2,904   |
| Subordinated loan                       | 1,000   | 1,000   | 1,000   | 1,650   | 1,650   | 1,575   |
| Long-term financing                     | 3,810   | 4,225   | 5,075   | 7,691   | 6,181   | 3,940   |
| Deferred taxation – Liability / (Asset) | 144     |         | (212)   | (190)   | 352     | 365     |
| Capital employed                        | 10,769  | 10,525  | 10,970  | 11,219  | 11,135  | 8,811   |
| Property, plant and equipment           | 9,439   | 9,384   | 9,879   | 10,454  | 10,855  | 8,590   |
| Other non-current assets                | 29      | 38      | 49      | 57      | 34      | 11      |
| Net current assets / Working capital    | 337     | 252     | (21)    | 72      | 36      | 1       |
| Profit & Loss                           |         |         |         |         |         |         |
| Sales – gross                           | 14,980  | 13,959  | 11,323  | 8,332   | 5,036   | 4,415   |
| Sales – net                             | 12,923  | 11,779  | 9,702   | 7,152   | 4,361   | 3,844   |
| Gross profit / (loss)                   | 2,100   | 2,010   | 1,447   | (74)    | 318     | 306     |
| Operating profit / (loss)               | 1,701   | 1,703   | 1,212   | (294)   | 137     | 214     |
| Profit / (loss) before tax              | 790     | 735     | 71      | (1,595) | 37      | 124     |
| Profit / (loss) after tax               | 515     | 405     | 42      | (1,054) | 28      | 83      |
| EBITDA                                  | 2,479   | 2,452   | 1,966   | 400     | 415     | 480     |
| Cash Flows                              |         |         |         |         |         |         |
| Net cash flow from operating activities | 1,755   | 735     | (473)   | (211)   | (865)   | 243     |
| Net cash flow from investing activities | (798)   | (234)   | (163)   | (567)   | (2,591) | (5,210) |
| Net cash flow from financing activities | (415)   | (850)   | (292)   | 1,511   | 2,315   | 4,742   |
| Changes in cash and cash equivalents    | 542     | (350)   | (928)   | 733     | (1,141) | (225)   |
| Cash and cash equivalents – Year end    | (1,421) | (1,963) | (1,613) | (685)   | (1,418) | (277)   |
|                                         |         |         |         |         |         |         |
| Others                                  |         |         |         |         |         |         |
| Number of Employees (at year end)       | 1,638   | 1,710   | 1,631   | 1,520   | 1,609   | 1,239   |
| Number of shares (million)              |         |         |         |         |         |         |
| Ordinary shares                         | 71      | 71      | 71      | 71      | 71      | 64      |
| Preference shares                       | 300     | 300     | 300     |         |         |         |
|                                         |         |         |         |         |         |         |