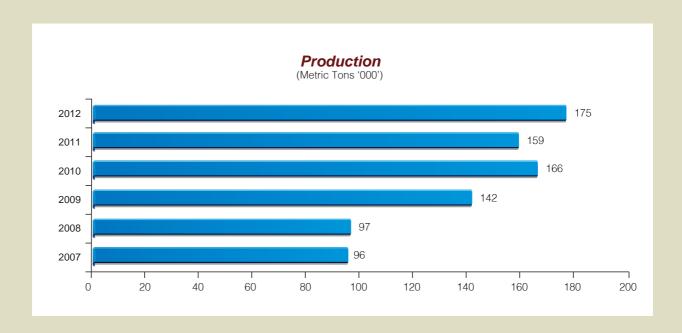

#### Production Capacity

1990 Commenced commercial production with three machines having capacity of 30,000 Metric Tons per annum.

Started 12.3 MW Captive Power Generation Plant as Century Power Generation Limited (a former subsidiary Company).

1997 Enhanced production capacity to 50,000 Metric Tons through addition of a three layers Board Machine (PM-4).

Added an Offline Coating Machine (CM-2).

1999 Enhanced production capacity to 60,000 Metric Tons after re-engineering of production facilities.

2002 Installed Dissolved Air Floatation Plant (DAF), the first of its kind in Pakistan for treatment of effluent in Paper and Board Sector.

2003 Enhanced production capacity to 80,000 Metric Tons per annum after installation of twin layer Board Machine (PM-5).

Added a Corrugated Boxes Manufacturing Plant with capacity of 22,000 Metric Tons per annum.

2005 Converted Power Generators to dual fired configuration i.e. oil and natural gas.

Enhanced un-bleached and bleached pulp capacities.

Merged Century Power Generation Limited (a former subsidiary Company) with the Company.

Added Online Coating facility to three layers Board Machine (PM-4).

Enhanced captive power generation capacity to 30 MW as new 18 MW Cogeneration Plant started commercial operations.

2009 Enhanced production capacity to 240,000 Metric Tons per annum as Coated Board Duplex Plant (PM-7) started its commercial operations.

2010 Added a new Corrugator with capacity of 24,000 Metric Tons per annum.

**2011** Enhanced Box Making capacity to 30,000 Metric Tons per annum after a new box machine is added with capacity of 8,000 Metric Tons per annum.

2012 Installed new Coal/Biomass Fired Boiler with capacity of 30 ton per hour of steam.