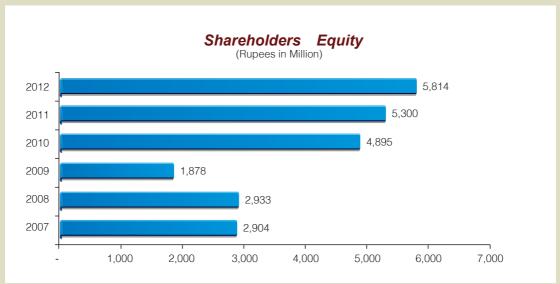

## Summarized Six Year Data

| Ru | pees | in I | Mill | ion |
|----|------|------|------|-----|
|    |      |      |      |     |

|                                         | 2012    | 2011    | 2010    | 2009    | 2008    | 2007    |
|-----------------------------------------|---------|---------|---------|---------|---------|---------|
| Balance Sheet                           |         |         |         |         |         |         |
| Share Capital                           |         |         |         |         |         |         |
| Ordinary shares                         | 707     | 707     | 707     | 707     | 707     | 643     |
| Preference shares                       | 3,004   | 3,004   | 3,004   | -       | -       | -       |
| Reserves                                | 2,103   | 1,589   | 1,184   | 1,172   | 2,226   | 2,262   |
| Shareholders' equity                    | 5,814   | 5,300   | 4,895   | 1,878   | 2,933   | 2,904   |
| Subordinated loan                       | 1,000   | 1,000   | 1,000   | 1,650   | 1,650   | 1,575   |
| Long-term financing                     | 3,810   | 4,225   | 5,075   | 7,691   | 6,181   | 3,940   |
| Deferred taxation – Liability / (Asset) | 144     |         | (212)   | (190)   | 352     | 365     |
| Capital employed                        | 10,769  | 10,525  | 10,970  | 11,219  | 11,135  | 8,811   |
| Property, plant and equipment           | 9,439   | 9,384   | 9,879   | 10,454  | 10,855  | 8,590   |
| Other non-current assets                | 29      | 38      | 49      | 57      | 34      | 11      |
| Net current assets / Working capital    | 337     | 252     | (21)    | 72      | 36      | 1       |
| Profit & Loss                           |         |         |         |         |         |         |
| Sales – gross                           | 14,980  | 13,959  | 11,323  | 8,332   | 5,036   | 4,415   |
| Sales – net                             | 12,923  | 11,779  | 9,702   | 7,152   | 4,361   | 3,844   |
| Gross profit / (loss)                   | 2,100   | 2,010   | 1,447   | (74)    | 318     | 306     |
| Operating profit / (loss)               | 1,701   | 1,703   | 1,212   | (294)   | 137     | 214     |
| Profit / (loss) before tax              | 790     | 735     | 71      | (1,595) | 37      | 124     |
| Profit / (loss) after tax               | 515     | 405     | 42      | (1,054) | 28      | 83      |
| EBITDA                                  | 2,479   | 2,452   | 1,966   | 400     | 415     | 480     |
| Cash Flows                              |         |         |         |         |         |         |
| Net cash flow from operating activities | 1,755   | 735     | (473)   | (211)   | (865)   | 243     |
| Net cash flow from investing activities | (798)   | (234)   | (163)   | (567)   | (2,591) | (5,210) |
| Net cash flow from financing activities | (415)   | (850)   | (292)   | 1,511   | 2,315   | 4,742   |
| Changes in cash and cash equivalents    | 542     | (350)   | (928)   | 733     | (1,141) | (225)   |
| Cash and cash equivalents – Year end    | (1,421) | (1,963) | (1,613) | (685)   | (1,418) | (277)   |
|                                         |         |         |         |         |         |         |
| Others                                  |         |         |         |         |         |         |
| Number of Employees (at year end)       | 1,638   | 1,710   | 1,631   | 1,520   | 1,609   | 1,239   |
| Number of shares (million)              |         |         |         |         |         |         |
| Ordinary shares                         | 71      | 71      | 71      | 71      | 71      | 64      |
| Preference shares                       | 300     | 300     | 300     |         |         |         |
|                                         |         |         |         |         |         |         |