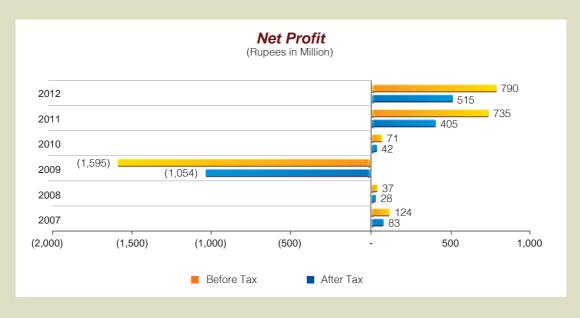

## Key Figures

2012 2011 (Rupees in Million)

| Gros  | s sales                                                                                                                                                                                                                                                                                                                                                                                                                                                                                                                                                                                                                                                                                                                                                                                                                                                                                                                                                                                                                                                                                                                                                                                                                                                                                                                                                                                                                                                                                                                                                                                                                                                                                                                                                                                                                                                                                                                                                                                                                                                                                                                        | 14,980 | 13,959 |
|-------|--------------------------------------------------------------------------------------------------------------------------------------------------------------------------------------------------------------------------------------------------------------------------------------------------------------------------------------------------------------------------------------------------------------------------------------------------------------------------------------------------------------------------------------------------------------------------------------------------------------------------------------------------------------------------------------------------------------------------------------------------------------------------------------------------------------------------------------------------------------------------------------------------------------------------------------------------------------------------------------------------------------------------------------------------------------------------------------------------------------------------------------------------------------------------------------------------------------------------------------------------------------------------------------------------------------------------------------------------------------------------------------------------------------------------------------------------------------------------------------------------------------------------------------------------------------------------------------------------------------------------------------------------------------------------------------------------------------------------------------------------------------------------------------------------------------------------------------------------------------------------------------------------------------------------------------------------------------------------------------------------------------------------------------------------------------------------------------------------------------------------------|--------|--------|
| Net : | ales                                                                                                                                                                                                                                                                                                                                                                                                                                                                                                                                                                                                                                                                                                                                                                                                                                                                                                                                                                                                                                                                                                                                                                                                                                                                                                                                                                                                                                                                                                                                                                                                                                                                                                                                                                                                                                                                                                                                                                                                                                                                                                                           | 12,923 | 11,779 |
| EBIT  | DA CONTRACTOR OF THE CONTRACTO | 2,479  | 2,458  |
| Profi | pre tax                                                                                                                                                                                                                                                                                                                                                                                                                                                                                                                                                                                                                                                                                                                                                                                                                                                                                                                                                                                                                                                                                                                                                                                                                                                                                                                                                                                                                                                                                                                                                                                                                                                                                                                                                                                                                                                                                                                                                                                                                                                                                                                        | 790    | 735    |
| Profi | post tax                                                                                                                                                                                                                                                                                                                                                                                                                                                                                                                                                                                                                                                                                                                                                                                                                                                                                                                                                                                                                                                                                                                                                                                                                                                                                                                                                                                                                                                                                                                                                                                                                                                                                                                                                                                                                                                                                                                                                                                                                                                                                                                       | 515    | 405    |
| Shar  | e capital                                                                                                                                                                                                                                                                                                                                                                                                                                                                                                                                                                                                                                                                                                                                                                                                                                                                                                                                                                                                                                                                                                                                                                                                                                                                                                                                                                                                                                                                                                                                                                                                                                                                                                                                                                                                                                                                                                                                                                                                                                                                                                                      |        |        |
| Or    | linary shares                                                                                                                                                                                                                                                                                                                                                                                                                                                                                                                                                                                                                                                                                                                                                                                                                                                                                                                                                                                                                                                                                                                                                                                                                                                                                                                                                                                                                                                                                                                                                                                                                                                                                                                                                                                                                                                                                                                                                                                                                                                                                                                  | 707    | 707    |
| Pre   | ference shares                                                                                                                                                                                                                                                                                                                                                                                                                                                                                                                                                                                                                                                                                                                                                                                                                                                                                                                                                                                                                                                                                                                                                                                                                                                                                                                                                                                                                                                                                                                                                                                                                                                                                                                                                                                                                                                                                                                                                                                                                                                                                                                 | 3,004  | 3,004  |
| Shar  | eholders' equity                                                                                                                                                                                                                                                                                                                                                                                                                                                                                                                                                                                                                                                                                                                                                                                                                                                                                                                                                                                                                                                                                                                                                                                                                                                                                                                                                                                                                                                                                                                                                                                                                                                                                                                                                                                                                                                                                                                                                                                                                                                                                                               | 5,814  | 5,300  |
| Long  | -term financing                                                                                                                                                                                                                                                                                                                                                                                                                                                                                                                                                                                                                                                                                                                                                                                                                                                                                                                                                                                                                                                                                                                                                                                                                                                                                                                                                                                                                                                                                                                                                                                                                                                                                                                                                                                                                                                                                                                                                                                                                                                                                                                | 3,845  | 4,375  |
| Capi  | al employed                                                                                                                                                                                                                                                                                                                                                                                                                                                                                                                                                                                                                                                                                                                                                                                                                                                                                                                                                                                                                                                                                                                                                                                                                                                                                                                                                                                                                                                                                                                                                                                                                                                                                                                                                                                                                                                                                                                                                                                                                                                                                                                    | 10,769 | 10,524 |
| Tota  | assets                                                                                                                                                                                                                                                                                                                                                                                                                                                                                                                                                                                                                                                                                                                                                                                                                                                                                                                                                                                                                                                                                                                                                                                                                                                                                                                                                                                                                                                                                                                                                                                                                                                                                                                                                                                                                                                                                                                                                                                                                                                                                                                         | 13,462 | 14,069 |
| Capi  | al expenditure                                                                                                                                                                                                                                                                                                                                                                                                                                                                                                                                                                                                                                                                                                                                                                                                                                                                                                                                                                                                                                                                                                                                                                                                                                                                                                                                                                                                                                                                                                                                                                                                                                                                                                                                                                                                                                                                                                                                                                                                                                                                                                                 | 803    | 238    |
|       |                                                                                                                                                                                                                                                                                                                                                                                                                                                                                                                                                                                                                                                                                                                                                                                                                                                                                                                                                                                                                                                                                                                                                                                                                                                                                                                                                                                                                                                                                                                                                                                                                                                                                                                                                                                                                                                                                                                                                                                                                                                                                                                                |        |        |

## Summarized Six Year Data

| Ru | pees | in I | Mill | ion |
|----|------|------|------|-----|
|    |      |      |      |     |

|                                         | 2012    | 2011    | 2010    | 2009    | 2008    | 2007    |
|-----------------------------------------|---------|---------|---------|---------|---------|---------|
| Balance Sheet                           |         |         |         |         |         |         |
| Share Capital                           |         |         |         |         |         |         |
| Ordinary shares                         | 707     | 707     | 707     | 707     | 707     | 643     |
| Preference shares                       | 3,004   | 3,004   | 3,004   | -       | -       | -       |
| Reserves                                | 2,103   | 1,589   | 1,184   | 1,172   | 2,226   | 2,262   |
| Shareholders' equity                    | 5,814   | 5,300   | 4,895   | 1,878   | 2,933   | 2,904   |
| Subordinated loan                       | 1,000   | 1,000   | 1,000   | 1,650   | 1,650   | 1,575   |
| Long-term financing                     | 3,810   | 4,225   | 5,075   | 7,691   | 6,181   | 3,940   |
| Deferred taxation – Liability / (Asset) | 144     |         | (212)   | (190)   | 352     | 365     |
| Capital employed                        | 10,769  | 10,525  | 10,970  | 11,219  | 11,135  | 8,811   |
| Property, plant and equipment           | 9,439   | 9,384   | 9,879   | 10,454  | 10,855  | 8,590   |
| Other non-current assets                | 29      | 38      | 49      | 57      | 34      | 11      |
| Net current assets / Working capital    | 337     | 252     | (21)    | 72      | 36      | 1       |
| Profit & Loss                           |         |         |         |         |         |         |
| Sales – gross                           | 14,980  | 13,959  | 11,323  | 8,332   | 5,036   | 4,415   |
| Sales – net                             | 12,923  | 11,779  | 9,702   | 7,152   | 4,361   | 3,844   |
| Gross profit / (loss)                   | 2,100   | 2,010   | 1,447   | (74)    | 318     | 306     |
| Operating profit / (loss)               | 1,701   | 1,703   | 1,212   | (294)   | 137     | 214     |
| Profit / (loss) before tax              | 790     | 735     | 71      | (1,595) | 37      | 124     |
| Profit / (loss) after tax               | 515     | 405     | 42      | (1,054) | 28      | 83      |
| EBITDA                                  | 2,479   | 2,452   | 1,966   | 400     | 415     | 480     |
| Cash Flows                              |         |         |         |         |         |         |
| Net cash flow from operating activities | 1,755   | 735     | (473)   | (211)   | (865)   | 243     |
| Net cash flow from investing activities | (798)   | (234)   | (163)   | (567)   | (2,591) | (5,210) |
| Net cash flow from financing activities | (415)   | (850)   | (292)   | 1,511   | 2,315   | 4,742   |
| Changes in cash and cash equivalents    | 542     | (350)   | (928)   | 733     | (1,141) | (225)   |
| Cash and cash equivalents – Year end    | (1,421) | (1,963) | (1,613) | (685)   | (1,418) | (277)   |
|                                         |         |         |         |         |         |         |
| Others                                  |         |         |         |         |         |         |
| Number of Employees (at year end)       | 1,638   | 1,710   | 1,631   | 1,520   | 1,609   | 1,239   |
| Number of shares (million)              |         |         |         |         |         |         |
| Ordinary shares                         | 71      | 71      | 71      | 71      | 71      | 64      |
| Preference shares                       | 300     | 300     | 300     |         |         |         |
|                                         |         |         |         |         |         |         |