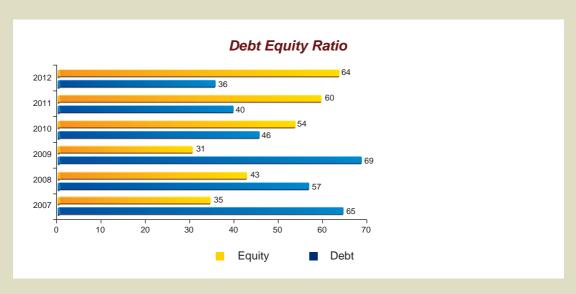

## Financial Performance

|                                                |     | 2012      | 2011      | 2010       | 2009       | 2008      | 2007      |
|------------------------------------------------|-----|-----------|-----------|------------|------------|-----------|-----------|
| Profitability                                  |     |           |           |            |            |           |           |
| Gross profit / (loss) margin                   | %   | 16        | 17        | 15         | (1)        | 7         | 8         |
| EBITDA margin to sales                         | %   | 19        | 21        | 20         | 6          | 10        | 12        |
| Profit / (loss) before tax margin              | %   | 6         | 6         | 1          | (22)       | 1         | 3         |
| Net profit / (loss) margin                     | %   | 4         | 3         | 0.43       | (15)       | 1         | 2         |
| Return on equity                               | %   | 9         | 8         | 1          | (56)       | 1         | 3         |
| Return on capital employed                     | %   | 14        | 14        | 10         | (3)        | 1         | 2         |
| Operating Performance /<br>Liquidity           |     |           |           |            |            |           |           |
| Total assets turnover (excl. CWIP)             |     | 0.97 : 1  | 0.84 : 1  | 0.69 : 1   | 0.53 : 1   | 0.68 : 1  | 1.15 : 1  |
| Fixed assets turnover                          |     | 1.39 : 1  | 1.23 : 1  | 0.97 : 1   | 1.02 : 1   | 1.42 : 1  | 1.63 : 1  |
| Debtors turnover                               |     | 16.81 : 1 | 18.67 : 1 | 17.92 : 1  | 18.17 : 1  | 14.51 : 1 | 17.77 : 1 |
| Debtors days                                   |     | 22        | 20        | 20         | 20         | 25        | 21        |
| Inventory turnover                             |     | 4.99 : 1  | 4.31 : 1  | 5.13 : 1   | 5.06 : 1   | 4.14 : 1  | 8.03 : 1  |
| Inventory days                                 |     | 73        | 85        | 71         | 72         | 88        | 45        |
| Creditors turnover                             |     | 18.54 : 1 | 15.24 : 1 | 13.77 : 1  | 14.36 : 1  | 13.52 :1  | 25.73 : 1 |
| Creditors days                                 |     | 20        | 24        | 27         | 25         | 27        | 14        |
| Operating cycle days                           |     | 75        | 81        | 64         | 67         | 86        | 52        |
| Return on assets (excl. CWIP)                  | %   | 3.88      | 2.88      | 0.30       | (8)        | 1         | 2         |
| Current ratio                                  |     | 1.09 : 1  | 1.06 : 1  | 0.99 : 1   | 1.02 : 1   | 1.01 : 1  | 1.00 : 1  |
| Quick / Acid test ratio                        |     | 0.34 : 1  | 0.20 : 1  | 0.26 : 1   | 0.30 : 1   | 0.17 : 1  | 0.29 : 1  |
| Capital Market / Capital<br>Structure Analysis |     |           |           |            |            |           |           |
| Market value per share                         | Rs. | 18.95     | 15.40     | 16.00      | 13.19      | 49.60     | 62.55     |
| Breakup value / (Net assets/share)             | Rs. | 39.76     | 32.48     | 26.75      | 26.58      | 41.49     | 45.20     |
| Earnings / (loss) per share (pre tax)          | Rs. | 5.65      | 4.87      | (2.59)     | (22.56)    | 0.51      | 1.93      |
| Earnings / (loss) per share (after tax)        | Rs. | 1.76      | 0.21      | (2.99)     | (14.91)    | 0.40      | 1.18      |
| Price earning ratio                            |     | 10.77 : 1 | 73.33 : 1 | (5.35) : 1 | (0.88) : 1 | 124 : 1   | 53.01 : 1 |
| Market price to breakup value                  |     | 0.48 : 1  | 0.47 : 1  | 0.60 : 1   | 0.49 : 1   | 1.19 : 1  | 1.38 : 1  |
| Debt equity ratio                              |     | 36 : 64   | 40 : 60   | 46 : 54    | 69 : 31    | 57 : 43   | 65 : 35   |
| Weighted average cost of debt                  | %   | 13.50     | 12.76     | 13.07      | 13.83      | 8.51      | 8.84      |
| Interest coverage ratio                        |     | 1.87 : 1  | 1.76 : 1  | 1.06 : 1   | (0.23): 1  | 1.37 : 1  | 2.38 : 1  |