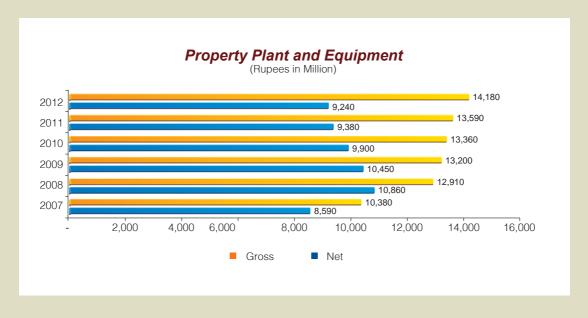

## Summarized Six Year Data

| Ru | pees | in I | Mill | ion |
|----|------|------|------|-----|
|    |      |      |      |     |

|                                         | 2012    | 2011    | 2010    | 2009    | 2008    | 2007    |
|-----------------------------------------|---------|---------|---------|---------|---------|---------|
| Balance Sheet                           |         |         |         |         |         |         |
| Share Capital                           |         |         |         |         |         |         |
| Ordinary shares                         | 707     | 707     | 707     | 707     | 707     | 643     |
| Preference shares                       | 3,004   | 3,004   | 3,004   | -       | -       | -       |
| Reserves                                | 2,103   | 1,589   | 1,184   | 1,172   | 2,226   | 2,262   |
| Shareholders' equity                    | 5,814   | 5,300   | 4,895   | 1,878   | 2,933   | 2,904   |
| Subordinated loan                       | 1,000   | 1,000   | 1,000   | 1,650   | 1,650   | 1,575   |
| Long-term financing                     | 3,810   | 4,225   | 5,075   | 7,691   | 6,181   | 3,940   |
| Deferred taxation – Liability / (Asset) | 144     |         | (212)   | (190)   | 352     | 365     |
| Capital employed                        | 10,769  | 10,525  | 10,970  | 11,219  | 11,135  | 8,811   |
| Property, plant and equipment           | 9,439   | 9,384   | 9,879   | 10,454  | 10,855  | 8,590   |
| Other non-current assets                | 29      | 38      | 49      | 57      | 34      | 11      |
| Net current assets / Working capital    | 337     | 252     | (21)    | 72      | 36      | 1       |
| Profit & Loss                           |         |         |         |         |         |         |
| Sales – gross                           | 14,980  | 13,959  | 11,323  | 8,332   | 5,036   | 4,415   |
| Sales – net                             | 12,923  | 11,779  | 9,702   | 7,152   | 4,361   | 3,844   |
| Gross profit / (loss)                   | 2,100   | 2,010   | 1,447   | (74)    | 318     | 306     |
| Operating profit / (loss)               | 1,701   | 1,703   | 1,212   | (294)   | 137     | 214     |
| Profit / (loss) before tax              | 790     | 735     | 71      | (1,595) | 37      | 124     |
| Profit / (loss) after tax               | 515     | 405     | 42      | (1,054) | 28      | 83      |
| EBITDA                                  | 2,479   | 2,452   | 1,966   | 400     | 415     | 480     |
| Cash Flows                              |         |         |         |         |         |         |
| Net cash flow from operating activities | 1,755   | 735     | (473)   | (211)   | (865)   | 243     |
| Net cash flow from investing activities | (798)   | (234)   | (163)   | (567)   | (2,591) | (5,210) |
| Net cash flow from financing activities | (415)   | (850)   | (292)   | 1,511   | 2,315   | 4,742   |
| Changes in cash and cash equivalents    | 542     | (350)   | (928)   | 733     | (1,141) | (225)   |
| Cash and cash equivalents – Year end    | (1,421) | (1,963) | (1,613) | (685)   | (1,418) | (277)   |
|                                         |         |         |         |         |         |         |
| Others                                  |         |         |         |         |         |         |
| Number of Employees (at year end)       | 1,638   | 1,710   | 1,631   | 1,520   | 1,609   | 1,239   |
| Number of shares (million)              |         |         |         |         |         |         |
| Ordinary shares                         | 71      | 71      | 71      | 71      | 71      | 64      |
| Preference shares                       | 300     | 300     | 300     |         |         |         |
|                                         |         |         |         |         |         |         |