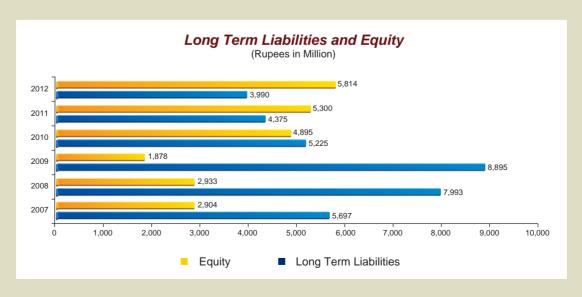

## Summarized Six Year Data

| Ru | pees | in I | Mill | ion |
|----|------|------|------|-----|
|    |      |      |      |     |

|                                         | 2012    | 2011    | 2010    | 2009    | 2008    | 2007    |
|-----------------------------------------|---------|---------|---------|---------|---------|---------|
| Balance Sheet                           |         |         |         |         |         |         |
| Share Capital                           |         |         |         |         |         |         |
| Ordinary shares                         | 707     | 707     | 707     | 707     | 707     | 643     |
| Preference shares                       | 3,004   | 3,004   | 3,004   | -       | -       | -       |
| Reserves                                | 2,103   | 1,589   | 1,184   | 1,172   | 2,226   | 2,262   |
| Shareholders' equity                    | 5,814   | 5,300   | 4,895   | 1,878   | 2,933   | 2,904   |
| Subordinated loan                       | 1,000   | 1,000   | 1,000   | 1,650   | 1,650   | 1,575   |
| Long-term financing                     | 3,810   | 4,225   | 5,075   | 7,691   | 6,181   | 3,940   |
| Deferred taxation – Liability / (Asset) | 144     |         | (212)   | (190)   | 352     | 365     |
| Capital employed                        | 10,769  | 10,525  | 10,970  | 11,219  | 11,135  | 8,811   |
| Property, plant and equipment           | 9,439   | 9,384   | 9,879   | 10,454  | 10,855  | 8,590   |
| Other non-current assets                | 29      | 38      | 49      | 57      | 34      | 11      |
| Net current assets / Working capital    | 337     | 252     | (21)    | 72      | 36      | 1       |
| Profit & Loss                           |         |         |         |         |         |         |
| Sales – gross                           | 14,980  | 13,959  | 11,323  | 8,332   | 5,036   | 4,415   |
| Sales – net                             | 12,923  | 11,779  | 9,702   | 7,152   | 4,361   | 3,844   |
| Gross profit / (loss)                   | 2,100   | 2,010   | 1,447   | (74)    | 318     | 306     |
| Operating profit / (loss)               | 1,701   | 1,703   | 1,212   | (294)   | 137     | 214     |
| Profit / (loss) before tax              | 790     | 735     | 71      | (1,595) | 37      | 124     |
| Profit / (loss) after tax               | 515     | 405     | 42      | (1,054) | 28      | 83      |
| EBITDA                                  | 2,479   | 2,452   | 1,966   | 400     | 415     | 480     |
| Cash Flows                              |         |         |         |         |         |         |
| Net cash flow from operating activities | 1,755   | 735     | (473)   | (211)   | (865)   | 243     |
| Net cash flow from investing activities | (798)   | (234)   | (163)   | (567)   | (2,591) | (5,210) |
| Net cash flow from financing activities | (415)   | (850)   | (292)   | 1,511   | 2,315   | 4,742   |
| Changes in cash and cash equivalents    | 542     | (350)   | (928)   | 733     | (1,141) | (225)   |
| Cash and cash equivalents – Year end    | (1,421) | (1,963) | (1,613) | (685)   | (1,418) | (277)   |
|                                         |         |         |         |         |         |         |
| Others                                  |         |         |         |         |         |         |
| Number of Employees (at year end)       | 1,638   | 1,710   | 1,631   | 1,520   | 1,609   | 1,239   |
| Number of shares (million)              |         |         |         |         |         |         |
| Ordinary shares                         | 71      | 71      | 71      | 71      | 71      | 64      |
| Preference shares                       | 300     | 300     | 300     |         |         |         |
|                                         |         |         |         |         |         |         |