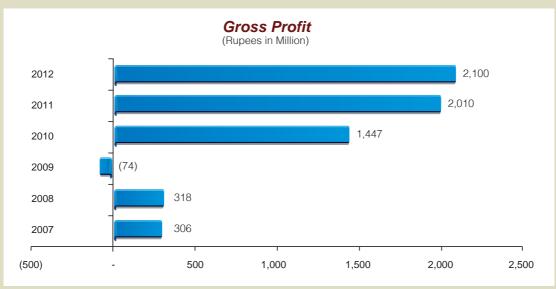

## Summarized Six Year Data

| Ru | pees | in I | Mill | ion |
|----|------|------|------|-----|
|    |      |      |      |     |

|                                         | 2012    | 2011    | 2010    | 2009    | 2008    | 2007    |
|-----------------------------------------|---------|---------|---------|---------|---------|---------|
| Balance Sheet                           |         |         |         |         |         |         |
| Share Capital                           |         |         |         |         |         |         |
| Ordinary shares                         | 707     | 707     | 707     | 707     | 707     | 643     |
| Preference shares                       | 3,004   | 3,004   | 3,004   | -       | -       | -       |
| Reserves                                | 2,103   | 1,589   | 1,184   | 1,172   | 2,226   | 2,262   |
| Shareholders' equity                    | 5,814   | 5,300   | 4,895   | 1,878   | 2,933   | 2,904   |
| Subordinated loan                       | 1,000   | 1,000   | 1,000   | 1,650   | 1,650   | 1,575   |
| Long-term financing                     | 3,810   | 4,225   | 5,075   | 7,691   | 6,181   | 3,940   |
| Deferred taxation – Liability / (Asset) | 144     |         | (212)   | (190)   | 352     | 365     |
| Capital employed                        | 10,769  | 10,525  | 10,970  | 11,219  | 11,135  | 8,811   |
| Property, plant and equipment           | 9,439   | 9,384   | 9,879   | 10,454  | 10,855  | 8,590   |
| Other non-current assets                | 29      | 38      | 49      | 57      | 34      | 11      |
| Net current assets / Working capital    | 337     | 252     | (21)    | 72      | 36      | 1       |
| Profit & Loss                           |         |         |         |         |         |         |
| Sales – gross                           | 14,980  | 13,959  | 11,323  | 8,332   | 5,036   | 4,415   |
| Sales – net                             | 12,923  | 11,779  | 9,702   | 7,152   | 4,361   | 3,844   |
| Gross profit / (loss)                   | 2,100   | 2,010   | 1,447   | (74)    | 318     | 306     |
| Operating profit / (loss)               | 1,701   | 1,703   | 1,212   | (294)   | 137     | 214     |
| Profit / (loss) before tax              | 790     | 735     | 71      | (1,595) | 37      | 124     |
| Profit / (loss) after tax               | 515     | 405     | 42      | (1,054) | 28      | 83      |
| EBITDA                                  | 2,479   | 2,452   | 1,966   | 400     | 415     | 480     |
| Cash Flows                              |         |         |         |         |         |         |
| Net cash flow from operating activities | 1,755   | 735     | (473)   | (211)   | (865)   | 243     |
| Net cash flow from investing activities | (798)   | (234)   | (163)   | (567)   | (2,591) | (5,210) |
| Net cash flow from financing activities | (415)   | (850)   | (292)   | 1,511   | 2,315   | 4,742   |
| Changes in cash and cash equivalents    | 542     | (350)   | (928)   | 733     | (1,141) | (225)   |
| Cash and cash equivalents – Year end    | (1,421) | (1,963) | (1,613) | (685)   | (1,418) | (277)   |
|                                         |         |         |         |         |         |         |
| Others                                  |         |         |         |         |         |         |
| Number of Employees (at year end)       | 1,638   | 1,710   | 1,631   | 1,520   | 1,609   | 1,239   |
| Number of shares (million)              |         |         |         |         |         |         |
| Ordinary shares                         | 71      | 71      | 71      | 71      | 71      | 64      |
| Preference shares                       | 300     | 300     | 300     |         |         |         |
|                                         |         |         |         |         |         |         |

## Financial Performance

|                                                |     | 2012      | 2011      | 2010       | 2009       | 2008      | 2007      |
|------------------------------------------------|-----|-----------|-----------|------------|------------|-----------|-----------|
| Profitability                                  |     |           |           |            |            |           |           |
| Gross profit / (loss) margin                   | %   | 16        | 17        | 15         | (1)        | 7         | 8         |
| EBITDA margin to sales                         | %   | 19        | 21        | 20         | 6          | 10        | 12        |
| Profit / (loss) before tax margin              | %   | 6         | 6         | 1          | (22)       | 1         | 3         |
| Net profit / (loss) margin                     | %   | 4         | 3         | 0.43       | (15)       | 1         | 2         |
| Return on equity                               | %   | 9         | 8         | 1          | (56)       | 1         | 3         |
| Return on capital employed                     | %   | 14        | 14        | 10         | (3)        | 1         | 2         |
| Operating Performance /<br>Liquidity           |     |           |           |            |            |           |           |
| Total assets turnover (excl. CWIP)             |     | 0.97 : 1  | 0.84 : 1  | 0.69 : 1   | 0.53 : 1   | 0.68 : 1  | 1.15 : 1  |
| Fixed assets turnover                          |     | 1.39 : 1  | 1.23 : 1  | 0.97 : 1   | 1.02 : 1   | 1.42 : 1  | 1.63 : 1  |
| Debtors turnover                               |     | 16.81 : 1 | 18.67 : 1 | 17.92 : 1  | 18.17 : 1  | 14.51 : 1 | 17.77 : 1 |
| Debtors days                                   |     | 22        | 20        | 20         | 20         | 25        | 21        |
| Inventory turnover                             |     | 4.99 : 1  | 4.31 : 1  | 5.13 : 1   | 5.06 : 1   | 4.14 : 1  | 8.03 : 1  |
| Inventory days                                 |     | 73        | 85        | 71         | 72         | 88        | 45        |
| Creditors turnover                             |     | 18.54 : 1 | 15.24 : 1 | 13.77 : 1  | 14.36 : 1  | 13.52 :1  | 25.73 : 1 |
| Creditors days                                 |     | 20        | 24        | 27         | 25         | 27        | 14        |
| Operating cycle days                           |     | 75        | 81        | 64         | 67         | 86        | 52        |
| Return on assets (excl. CWIP)                  | %   | 3.88      | 2.88      | 0.30       | (8)        | 1         | 2         |
| Current ratio                                  |     | 1.09 : 1  | 1.06 : 1  | 0.99 : 1   | 1.02 : 1   | 1.01 : 1  | 1.00 : 1  |
| Quick / Acid test ratio                        |     | 0.34 : 1  | 0.20 : 1  | 0.26 : 1   | 0.30 : 1   | 0.17 : 1  | 0.29 : 1  |
| Capital Market / Capital<br>Structure Analysis |     |           |           |            |            |           |           |
| Market value per share                         | Rs. | 18.95     | 15.40     | 16.00      | 13.19      | 49.60     | 62.55     |
| Breakup value / (Net assets/share)             | Rs. | 39.76     | 32.48     | 26.75      | 26.58      | 41.49     | 45.20     |
| Earnings / (loss) per share (pre tax)          | Rs. | 5.65      | 4.87      | (2.59)     | (22.56)    | 0.51      | 1.93      |
| Earnings / (loss) per share (after tax)        | Rs. | 1.76      | 0.21      | (2.99)     | (14.91)    | 0.40      | 1.18      |
| Price earning ratio                            |     | 10.77 : 1 | 73.33 : 1 | (5.35) : 1 | (0.88) : 1 | 124 : 1   | 53.01 : 1 |
| Market price to breakup value                  |     | 0.48 : 1  | 0.47 : 1  | 0.60 : 1   | 0.49 : 1   | 1.19 : 1  | 1.38 : 1  |
| Debt equity ratio                              |     | 36 : 64   | 40 : 60   | 46 : 54    | 69 : 31    | 57 : 43   | 65 : 35   |
| Weighted average cost of debt                  | %   | 13.50     | 12.76     | 13.07      | 13.83      | 8.51      | 8.84      |
| Interest coverage ratio                        |     | 1.87 : 1  | 1.76 : 1  | 1.06 : 1   | (0.23): 1  | 1.37 : 1  | 2.38 : 1  |