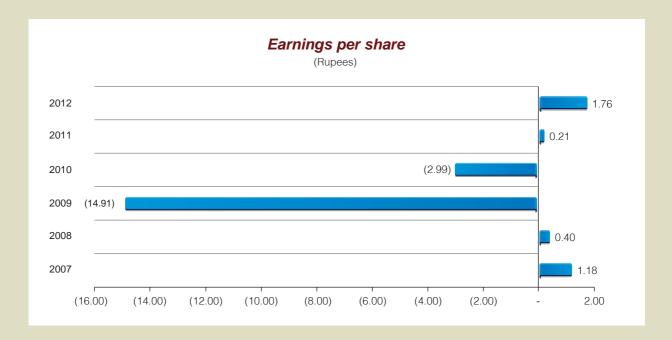

## **Key Ratios**

2012 2011

| Earnings per share - Rupees      | 1.76      | 0.21      |
|----------------------------------|-----------|-----------|
| Breakup value per share - Rupees | 39.76     | 32.48     |
| Price earning ratio              | 10.56 : 1 | 73.33 : 1 |
| Debt equity ratio                | 36 : 64   | 40:60     |
| Leverage ratio                   | 0.98 : 1  | 1.23:1    |
| Current ratio                    | 1.09 : 1  | 1.06:1    |
| Quick ratio                      | 0.34 : 1  | 0.20:1    |
| Asset coverage ratio             | 2.80 : 1  | 2.69:1    |
| Interest coverage ratio          | 1.87 : 1  | 1.76:1    |
| Debt servicing coverage ratio    | 1.41 : 1  | 1.35 : 1  |
| Debtors days                     | 22        | 20        |
| Inventory days                   | 73        | 85        |
|                                  |           |           |

## Financial Performance

|                                                |     | 2012      | 2011      | 2010       | 2009       | 2008      | 2007      |
|------------------------------------------------|-----|-----------|-----------|------------|------------|-----------|-----------|
| Profitability                                  |     |           |           |            |            |           |           |
| Gross profit / (loss) margin                   | %   | 16        | 17        | 15         | (1)        | 7         | 8         |
| EBITDA margin to sales                         | %   | 19        | 21        | 20         | 6          | 10        | 12        |
| Profit / (loss) before tax margin              | %   | 6         | 6         | 1          | (22)       | 1         | 3         |
| Net profit / (loss) margin                     | %   | 4         | 3         | 0.43       | (15)       | 1         | 2         |
| Return on equity                               | %   | 9         | 8         | 1          | (56)       | 1         | 3         |
| Return on capital employed                     | %   | 14        | 14        | 10         | (3)        | 1         | 2         |
| Operating Performance /<br>Liquidity           |     |           |           |            |            |           |           |
| Total assets turnover (excl. CWIP)             |     | 0.97 : 1  | 0.84 : 1  | 0.69 : 1   | 0.53 : 1   | 0.68 : 1  | 1.15 : 1  |
| Fixed assets turnover                          |     | 1.39 : 1  | 1.23 : 1  | 0.97 : 1   | 1.02 : 1   | 1.42 : 1  | 1.63 : 1  |
| Debtors turnover                               |     | 16.81 : 1 | 18.67 : 1 | 17.92 : 1  | 18.17 : 1  | 14.51 : 1 | 17.77 : 1 |
| Debtors days                                   |     | 22        | 20        | 20         | 20         | 25        | 21        |
| Inventory turnover                             |     | 4.99 : 1  | 4.31 : 1  | 5.13 : 1   | 5.06 : 1   | 4.14 : 1  | 8.03 : 1  |
| Inventory days                                 |     | 73        | 85        | 71         | 72         | 88        | 45        |
| Creditors turnover                             |     | 18.54 : 1 | 15.24 : 1 | 13.77 : 1  | 14.36 : 1  | 13.52 :1  | 25.73 : 1 |
| Creditors days                                 |     | 20        | 24        | 27         | 25         | 27        | 14        |
| Operating cycle days                           |     | 75        | 81        | 64         | 67         | 86        | 52        |
| Return on assets (excl. CWIP)                  | %   | 3.88      | 2.88      | 0.30       | (8)        | 1         | 2         |
| Current ratio                                  |     | 1.09 : 1  | 1.06 : 1  | 0.99 : 1   | 1.02 : 1   | 1.01 : 1  | 1.00 : 1  |
| Quick / Acid test ratio                        |     | 0.34 : 1  | 0.20 : 1  | 0.26 : 1   | 0.30 : 1   | 0.17 : 1  | 0.29 : 1  |
| Capital Market / Capital<br>Structure Analysis |     |           |           |            |            |           |           |
| Market value per share                         | Rs. | 18.95     | 15.40     | 16.00      | 13.19      | 49.60     | 62.55     |
| Breakup value / (Net assets/share)             | Rs. | 39.76     | 32.48     | 26.75      | 26.58      | 41.49     | 45.20     |
| Earnings / (loss) per share (pre tax)          | Rs. | 5.65      | 4.87      | (2.59)     | (22.56)    | 0.51      | 1.93      |
| Earnings / (loss) per share (after tax)        | Rs. | 1.76      | 0.21      | (2.99)     | (14.91)    | 0.40      | 1.18      |
| Price earning ratio                            |     | 10.77 : 1 | 73.33 : 1 | (5.35) : 1 | (0.88) : 1 | 124 : 1   | 53.01 : 1 |
| Market price to breakup value                  |     | 0.48 : 1  | 0.47 : 1  | 0.60 : 1   | 0.49 : 1   | 1.19 : 1  | 1.38 : 1  |
| Debt equity ratio                              |     | 36 : 64   | 40 : 60   | 46 : 54    | 69 : 31    | 57 : 43   | 65 : 35   |
| Weighted average cost of debt                  | %   | 13.50     | 12.76     | 13.07      | 13.83      | 8.51      | 8.84      |
| Interest coverage ratio                        |     | 1.87 : 1  | 1.76 : 1  | 1.06 : 1   | (0.23): 1  | 1.37 : 1  | 2.38 : 1  |