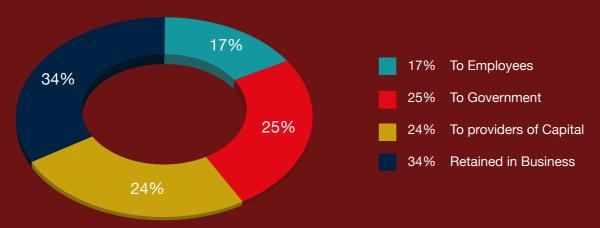

## Statement of Value Added for the year ended June 30, 2012

|                                                                            | 2012       | %age       | 2011         | %age |
|----------------------------------------------------------------------------|------------|------------|--------------|------|
|                                                                            |            | (Rupees ir | n thousands) |      |
| Wealth Generated                                                           |            |            |              |      |
| Turnover (including sales tax and SED)                                     | 14,980,408 |            | 13,948,503   |      |
| Less: Purchased material and services (including sales tax and SED)        | 11,292,601 |            | 10,314,230   |      |
| Value Added                                                                | 3,687,807  |            | 3,634,273    |      |
| Other Income                                                               | 89,931     |            | 88,398       |      |
| Total                                                                      | 3,777,738  | 100        | 3,722,671    | 100  |
| Wealth Distributed                                                         |            |            |              |      |
| To Employees Salaries, benefits and related costs                          | 629,734    | 17         | 566,158      | 15   |
| To Government Income Tax, Sales Tax, Import Duty and Workers' Welfare Fund | 943,756    | 25         | 1,028,101    | 28   |
| To providers of Capital Finance cost on borrowed funds                     | 910,967    | 24         | 968,727      | 26   |
| Retained in Business Depreciation, amortisation and retained profit        | 1,293,281  | 34         | 1,159,685    | 31   |
| Total                                                                      | 3,777,738  | 100        | 3,722,671    | 100  |