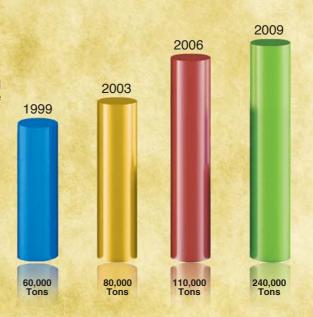

## Milestones

1997 Enhanced production capacity to 50,000 Metric Tons through addition of a three layers Board Machine (PM-4).

Added an Offline Coating Machine (CM-2).

1999 Enhanced production capacity to 60,000 Metric Tons after re-engineering of production facilities.

2002 Installed Dissolved Air Floatation Plant (DAF), the first of its kind in Pakistan for treatment of effluent in Paper and Board Sector.

2003 Enhanced production capacity to 80,000 Metric Tons per annum after installation of twin layer Board Machine (PM-5).

2009 Enhanced production capacity to 240,000 Metric Tons per annum as Coated Board Duplex Plant (PM-7) started its commercial operations.

2010 Added a new Corrugator with capacity of 24,000 Metric Tons per annum.