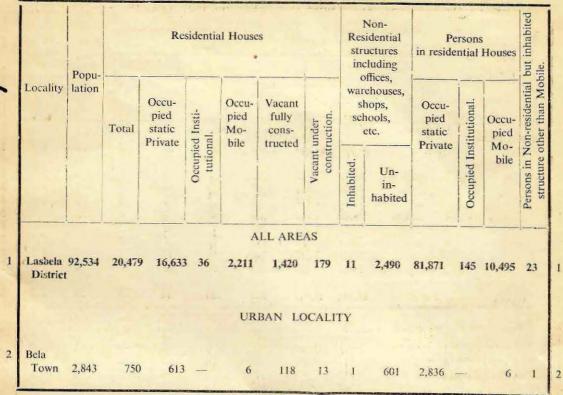

#### CONTENTS Page FOREWORD (i) INTRODUCTION (vii) PART - I**GENERAL DESCRIPTION** Lasbela District At a Glance 4.4 2.2 I - 1**CHAPTER 1** Geography History and Administration 1-2 1.1 Name, 1.2 Location, 1.3 Boundaries, 1.4 Area, 1.5 Physical Features. 1.6 Rivers and Lakes, 1.7 Geology, 1.8 Flora, 1.9 Fauna, 1.10 Climate, 1.11 Natural Phenomena, 1.12 History, 1.13 Administration, 1.14 Basic Democracies, 1.15 Agriculture, 1.16 Medical, 1.17 Communication, 1.18 Industries. **CHAPTER 2** People and their Invironment 1-12 2.1 Population, 2.2 Density, 2.3 Urban/Rural Population, 2.4 Languages, and Literacy, 2.5 Educational Level, 2.6 Ethnography, 2.7 Dress and Ornaments, 2.8 Dwellings, 2.9 Food and Health, 2.10 Betrothals and Marriages 2.11 Births and Deaths, 2.12 Religion, 2.13 Customs and Usages, 2.14 Occupations, 2.15 Cultural Pattern, 2.16 Fairs and Melas. **CHAPTER 3 Important Places** 1-20 27. 3.1 Shah Bilawal, 3.2 Hinglag, 3.3 Lahut - I -Lamakan, 3.4 Tombs at Hinidan, 3.5 Sassi-Waro-Chodo (Sassi's Spring), 3.6 Kumbh Shirin, 3.7 Uthal, 3.8 Ormara. Bela Town **CHAPTER 4** ... 1----22 4.1 Name, Location and Area, 4.2 Climate, 4.3 Population, 4.4 Education, 4.5 Medical, 4.6 Local Administration, 4.7 Trade and Commerce, 4.8 Important Offices, 4.9 Archaeological Sites. PART II **GENERAL TABLES** -----