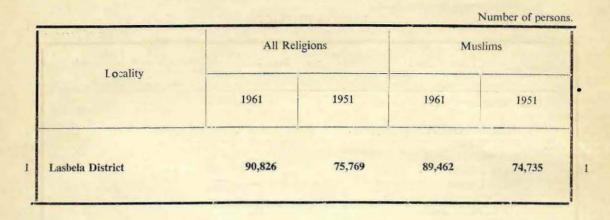

|                   | 1                                      | _                 | 67       |
| 68 | Others                                                                                                         |                   | —                                      | -                 | 68       |
| 69 | Other Muslim Countries                                                                                         | -                 | -                                      | -                 | 69       |
| 70 | Other Countries                                                                                                | -                 | - 1                                    | -                 | 70       |

IV-13

# TABLE 10-POPULATION BY RELIGIOUS GROUPS-1951, 1961



# TABLE 11-POPULATION BY RELIGIOUS GROUPS AND SEX-1961

| Locality         | All Reli | igions | Muslims |        |  |
|------------------|----------|--------|---------|--------|--|
| Locality         | Male     | Female | Male    | Female |  |
| Lasbela District | 48,115   | 42,711 | 47,391  | 42,071 |  |

1

IV-14

# TABLE 10-POPULATION BY RELIGIOUS GROUPS-1951, 1961



TABLE 11-POPULATION BY RELIGIOUS GROUPS AND SEX-1961

Number of persons.

| Caste | Hindus | Schedul | ed Caste | Chri | stians | Budd | hists  | Pars | sis    | Oth  | ners   |
|-------|--------|---------|----------|------|--------|------|--------|------|--------|------|--------|
| Male  | Female | Male    | Female   | Male | Female | Male | Female | Male | Female | Male | Female |
| 49    | 2 444  | 18      | 13