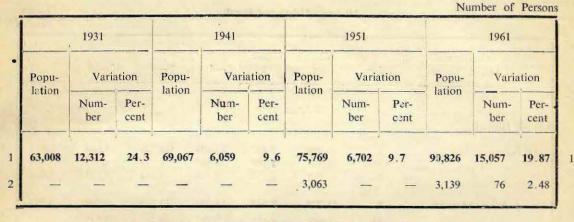

2,302     | 376                                                                                                             | 11,200  | 577              | ,11 |
| 12 | 40-59             | 6,488      | 33                                                                                                              | 4,731   | 1,681            | 12  |
| 13 | 60 & Over         | 2,861      | 10                                                                                                              | 846     | 1,987            | 13  |
|    |                   |            |                                                                                                                 | -       |                  |     |

11-4

# TABLE 4-DECENNIAL CHANGES IN POPULATION OF TOWNS-1901 TO 1961



TABLE 5-POPULATION BY MARITAL STATUS AND SEX-1951, 1961

|    |          |            |               | 1951    | 1       |                                          | 1   |
|----|----------|------------|---------------|---------|---------|------------------------------------------|-----|
|    | Divorced | Population | Never Married | Married | Widowed | Divorced                                 | 191 |
| -  | *        |            | Bot           | h Sexes |         | Anna an |     |
| 1  | 367      | 75,769     | 37,203        | 31,774  | 6,589   | 203                                      | 1   |
| i  | 126 1600 |            |               | Male    |         |                                          |     |
| 2  | 142      | 39,786     | 20,857        | 15,766  | 3,049   | 114