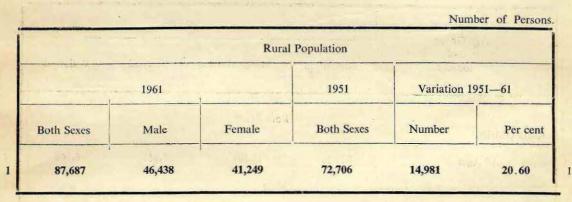

1             | 1     | Jrban Popula | ation                |        |          |
|-------------------|---------------|-------|--------------|----------------------|--------|----------|
| Locality          | VI            | 1961  | 1951         | Variation<br>1951—61 |        |          |
| Locanty           | Both<br>Sexes | Male  | Female       | Both<br>Sexes        | Number | Per cent |
| Lasbela District. | 3,139         | 1,677 | 1,462        | 3,063                | 76     | 2.48     |

# TABLE 3-POPULATION AND SFX RATIO IN TOWNS-1951, 1961.

 Number of Persons.

 Locality
 Population 1961

 Both Sexes
 Male
 Female

 1
 Bela Town.
 3,139
 1,677
 1,462

1

1



## TABLE 1-POPULATION BY SEX, AREA AND PERSONS PER SQUARE MILE-1951, 1961

TABLE 2-URBAN AND RURAL POPULATION-1951, 1961



# TABLE 3-POPULATION AND SEX RATIO IN TOWNS-1951, 1961

Number of Persons.

1

|            | Population- | n—1951 | Increas | e/Decrease | Females per 1,000 males |      |  |
|------------|-------------|--------|---------|------------|-------------------------|------|--|
| Both sexes | Male        | Female | Number  | Percent    | 1961                    | 1951 |  |
| 3,063      | 1,547       | 1,516  | 76      | 2.         | 872                     | 980  |  |

1



TABLE 4-DECENNIAL CHANGES IN POPULATION OF TOWNS-1901 to 1961

TABLE 5-POPULATION BY MARITAL STATUS AND SEX-1951, 1961

| Number of | of Pe | rsons |
|-----------|-------|-------|
|-----------|-------|-------|

DAKE

|    |                   |            | and the state of the |         | under of reisons |     |
|----|----