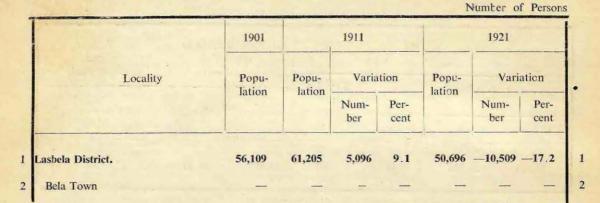

| 76     | 2.48     |

# TABLE 3-POPULATION AND SFX RATIO IN TOWNS-1951, 1961.

 Number of Persons.

 Locality
 Population 1961

 Both Sexes
 Male
 Female

 1
 Bela Town.
 3,139
 1,677
 1,462

1

1



## TABLE 1-POPULATION BY SEX, AREA AND PERSONS PER SQUARE MILE-1951, 1961

TABLE 2-URBAN AND RURAL POPULATION-1951, 1961



# TABLE 3-POPULATION AND SEX RATIO IN TOWNS-1951, 1961

Number of Persons.

1

|            | Population- | n—1951 | Increas | e/Decrease | Females per 1,000 males |      |  |
|------------|-------------|--------|---------|------------|-------------------------|------|--|
| Both sexes | Male        | Female | Number  | Percent    | 1961                    | 1951 |  |
| 3,063      | 1,547       | 1,516  | 76      | 2.         | 872                     | 980  |  |

1



TABLE 4-DECENNIAL CHANGES IN POPULATION OF TOWNS-1901 to 1961

TABLE 5-POPULATION BY MARITAL STATUS AND SEX-1951, 1961

| Number of | of Pe | rsons |
|-----------|-------|-------|
|-----------|-------|-------|

DAKE

|    |                   |            | and the state of the |         | under of reisons |     |
|----|-------------------|------------|-----------------------------------------------------------------------------------------------------------------|---------|------------------|-----|
|    | Age Group         |            | 196                                                                                                             | 1.      |                  |     |
|    | and<br>locality   | Population | Never Married