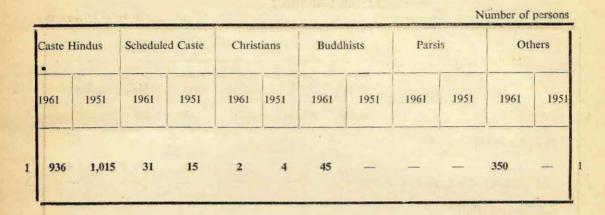

| -                 | -                                      | -                 | 69       |
| 70 | Other Countries                                                                                                | -                 | - 1                                    | -                 | 70       |

IV-13

# TABLE 10-POPULATION BY RELIGIOUS GROUPS-1951, 1961



# TABLE 11-POPULATION BY RELIGIOUS GROUPS AND SEX-1961

| Locality         | All Reli | igions | Muslims |        |  |
|------------------|----------|--------|---------|--------|--|
| Locality         | Male     | Female | Male    | Female |  |
| Lasbela District | 48,115   | 42,711 | 47,391  | 42,071 |  |

1

IV-14

# TABLE 10-POPULATION BY RELIGIOUS GROUPS-1951, 1961



TABLE 11-POPULATION BY RELIGIOUS GROUPS AND SEX-1961

Number of persons.

| Caste | Hindus | Schedul | ed Caste | Chri | stians | Budd | hists  | Pars | sis    | Oth  | ners   |
|-------|--------|---------|----------|------|--------|------|--------|------|--------|------|--------|
| Male  | Female | Male    | Female   | Male | Female | Male | Female | Male | Female | Male | Female |
| 49    | 2 444  | 18      | 13       | 2    | -      | 22   | 23     | -    | -      | 190  | 160    |

1

IV-15 ·

# IV-16

# TABLE 12-POPULATION BY MOTHER TONGUES AND SEX- 1961

|    |                                  |               |        |        |               | NUMD       | er of persons |       |
|----|----------------------------------|---------------|--------|--------|---------------|-----------