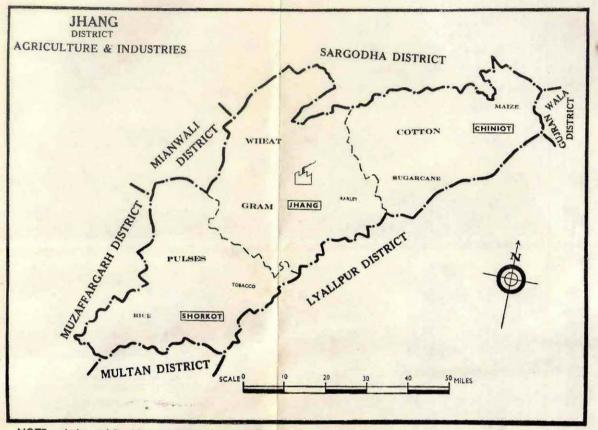

It was not found administratively feasible to include in these Reports all the maps that the Census Organisation had collected during the census operations. I quite realise that the inclusion of urban area maps would have enriched these volumes but due to the overriding considerations of economy and time these had to be left out. Maps are, however, an integral part of any report that claims to present a comprehensive picture of the district and keeping this point in view two maps of the district have been included in these Reports. One of the maps is in colour showing the district by sub-divisions/Tehsils and such details as railways, roads, canals, rivers, hills and mountains, district, subdivision and Thana headquarters and important places. The other map is in black and white showing the industrial establishments and agricultural products of the district in symbols and letters. There is one feature in the District Census Reports which, to our knowledge, has not been included in any previous census or gazetteer publications. I refer to the photographs of the people and the land in which they live and work. Simultaneously with my request to the Deputy Commissioners for the report on the "People and Their Environments", they were asked to take suitable photographs of the people, young and old, their activities in the field and at home, the typical landscapes and the places of historical importance and of scenic beauty. The photographs thus collected are in themselves a storehouse of information and provide ample material for a general study of demographic and economic characteristics of the country. For lack of space, we have been able to reproduce only a part of the photographs but we hope they are fairly representative of the people and their surroundings.

In Part I, an attempt has been made to give a general picture of the district on the lines of the old District Gazetteers, though within a much shorter compass incorporating the changes which have taken place since the time the Gazetteers were last published. The General Description includes brief paragraphs on geography and geology, flora and fauna, climate, brief history, administrative set-up, Health, Education, Communications, Basic Democracies, Agriculture and Industries, Land Reforms, the population and its composition, ethnological and demographical features, cultural pattern of the people, important places of interest, etc. It also contains a brief description of the district headquarters Town. Besides, this Part also contains maps and pictures which have been provided to enable the reader to have a clearer perspective of the district and its people.