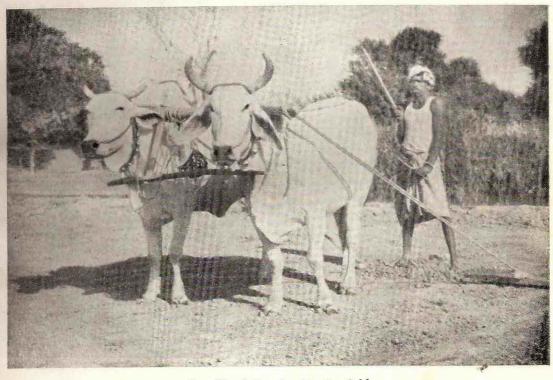

It was not found administratively feasible to include in these Reports all the maps that the Census Organisation had collected during the census operations. I quite realise that the inclusion of urban area maps would have enriched these volumes but due to the overriding considerations of economy and time these had to be left out. Maps are, however, an integral part of any report that claims to present a comprehensive picture of the district and keeping this point in view two maps of the district have been included in these Reports. One of the maps is in colour showing the district by sub-divisions/Tehsils and such details as railways, roads, canals, rivers, hills and mountains, district, subdivision and Thana headquarters and important places. The other map is in black and white showing the industrial establishments and agricultural products of the district in symbols and letters. There is one feature in the District Census Reports which, to our knowledge, has not been included in any previous census or gazetteer publications. I refer to the photographs of the people and the land in which they live and work. Simultaneously with my request to the Deputy Commissioners for the report on the "People and Their Environments", they were asked to take suitable photographs of the people, young and old, their activities in the field and at home, the typical landscapes and the places of historical importance and of scenic beauty. The photographs thus collected are in themselves a storehouse of information and provide ample material for a general study of demographic and economic characteristics of the country. For lack of space, we have been able to reproduce only a part of the photographs but we hope they are fairly representative of the people and their surroundings.

In Part I, an attempt has been made to give a general picture of the district on the lines of the old District Gazetteers, though within a much shorter compass incorporating the changes which have taken place since the time the Gazetteers were last published. The General Description includes brief paragraphs on geography and geology, flora and fauna, climate, brief history, administrative set-up, Health, Education, Communications, Basic Democracies, Agriculture and Industries, Land Reforms, the population and its composition, ethnological and demographical features, cultural pattern of the people, important places of interest, etc. It also contains a brief description of the district headquarters Town. Besides, this Part also contains maps and pictures which have been provided to enable the reader to have a clearer perspective of the district and its people.