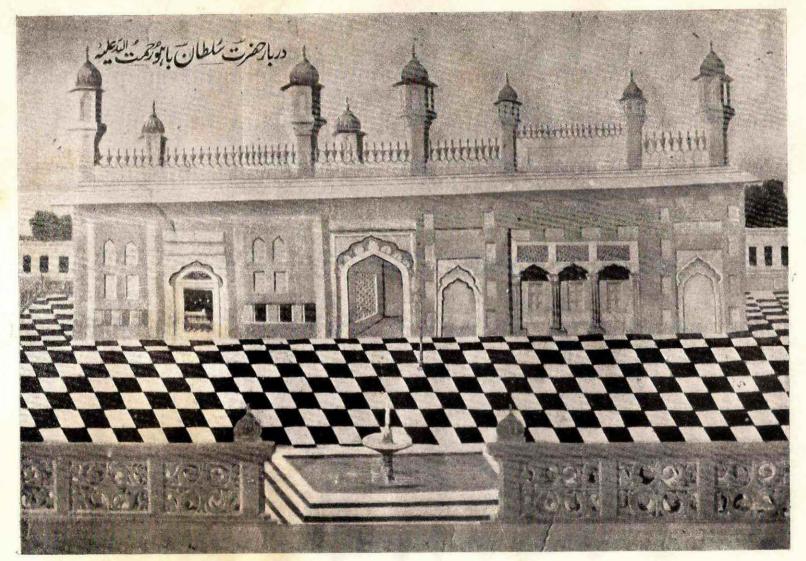

In Part I, an attempt has been made to give a general picture of the district on the lines of the old District Gazetteers, though within a much shorter compass incorporating the changes which have taken place since the time the Gazetteers were last published. The General Description includes brief paragraphs on geography and geology, flora and fauna, climate, brief history, administrative set-up, Health, Education, Communications, Basic Democracies, Agriculture and Industries, Land Reforms, the population and its composition, ethnological and demographical features, cultural pattern of the people, important places of interest, etc. It also contains a brief description of the district headquarters Town. Besides, this Part also contains maps and pictures which have been provided to enable the reader to have a clearer perspective of the district and its people.