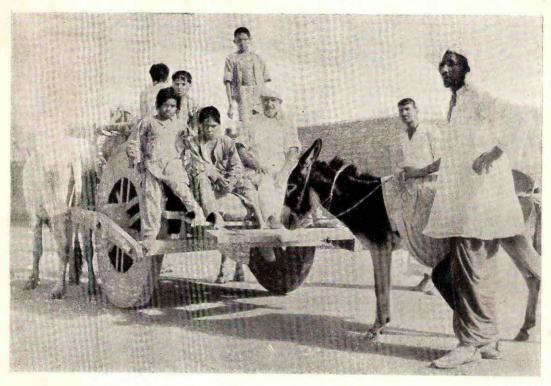

It was not found administratively feasible to include in these Reports all the maps that the Census Organisation had collected during the census operations. I quite realise that the inclusion of urban area maps would have enriched these volumes but due to the overriding considerations of economy and time these had to be left out. Maps are, however, an integral part of any report that claims to present a comprehensive picture of the district and keeping this point in view two maps of the district have been included in these Reports. One of the maps is in colour showing the district by sub-divisions/Tehsils and such details as railways, roads, canals, rivers, hills and mountains, district, subdivision and Thana headquarters and important places. The other map is in black and white showing the industrial establishments and agricultural products of the district in symbols and letters. There is one feature in the District Census Reports which, to our knowledge, has not been included in any previous census or gazetteer publications. I refer to the photographs of the people and the land in which they live and work. Simultaneously with my request to the Deputy Commissioners for the report on the "People and Their Environments", they were asked to take suitable photographs of the people, young and old, their activities in the field and at home, the typical landscapes and the places of historical importance and of scenic beauty. The photographs thus collected are in themselves a storehouse of information and provide ample material for a general study of demographic and economic characteristics of the country. For lack of space, we have been able to reproduce only a part of the photographs but we hope they are fairly representative of the people and their surroundings.

In Part I, an attempt has been made to give a general picture of the district on the lines of the old District Gazetteers, though within a much shorter compass incorporating the changes which have taken place since the time the Gazetteers were last published. The General Description includes brief paragraphs on geography and geology, flora and fauna, climate, brief history, administrative set-up, Health, Education, Communications, Basic Democracies, Agriculture and Industries, Land Reforms, the population and its composition, ethnological and demographical features, cultural pattern of the people, important places of interest, etc. It also contains a brief description of the district headquarters Town. Besides, this Part also contains maps and pictures which have been provided to enable the reader to have a clearer perspective of the district and its people.